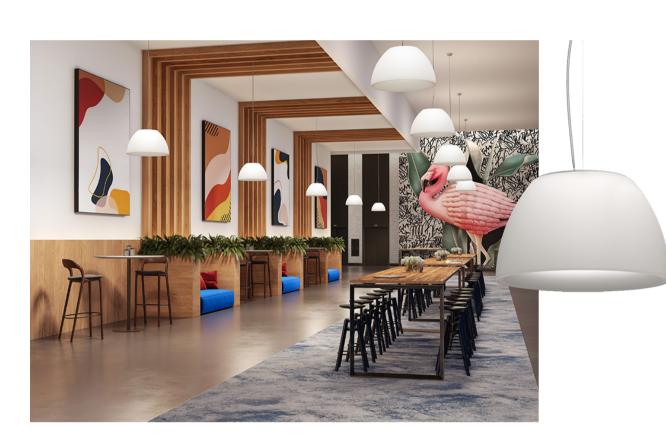

#### **NEO Pendant**

Fully luminous shade provides visual presence with soft, uniform illumination, and optimal 60/40 distribution. **<u>DISCOVER</u> NEO →** 