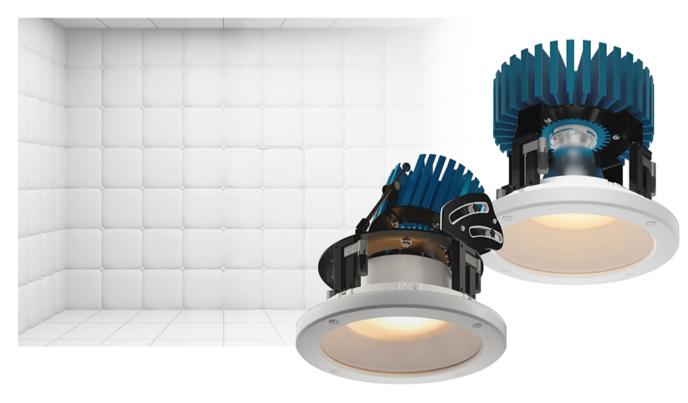

# ALPHABET LEDRA brands **NU Tamper** Resistant

NU Tamper downlights are built to withstand any indoor environment and uphold the highest standards of patient and staff safety. **SEE N<u>U</u> →** 