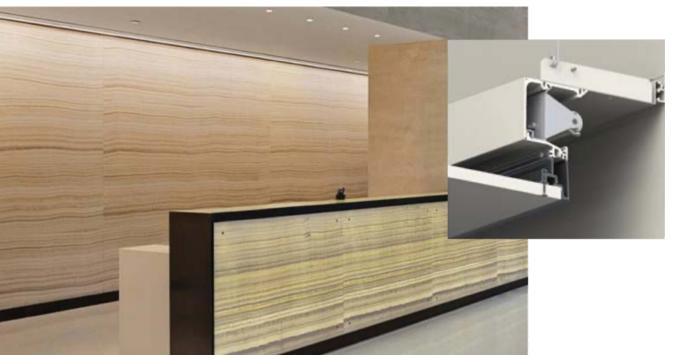

### Style S330

The S330 is a small Concealed Linear for use with iLas2 Pocket Framing. VIEW STYLE S330 →