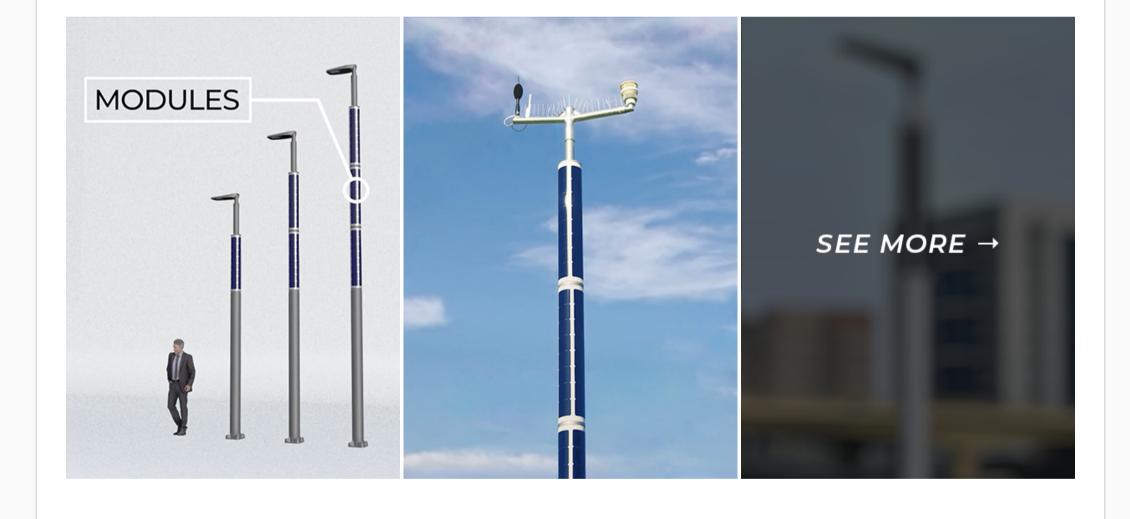

## **Smart City Ready**

Solar energy generated during the day is stored in high-quality lithium batteries, providing the energy to run LED-luminaires and other pole attachments requiring power.