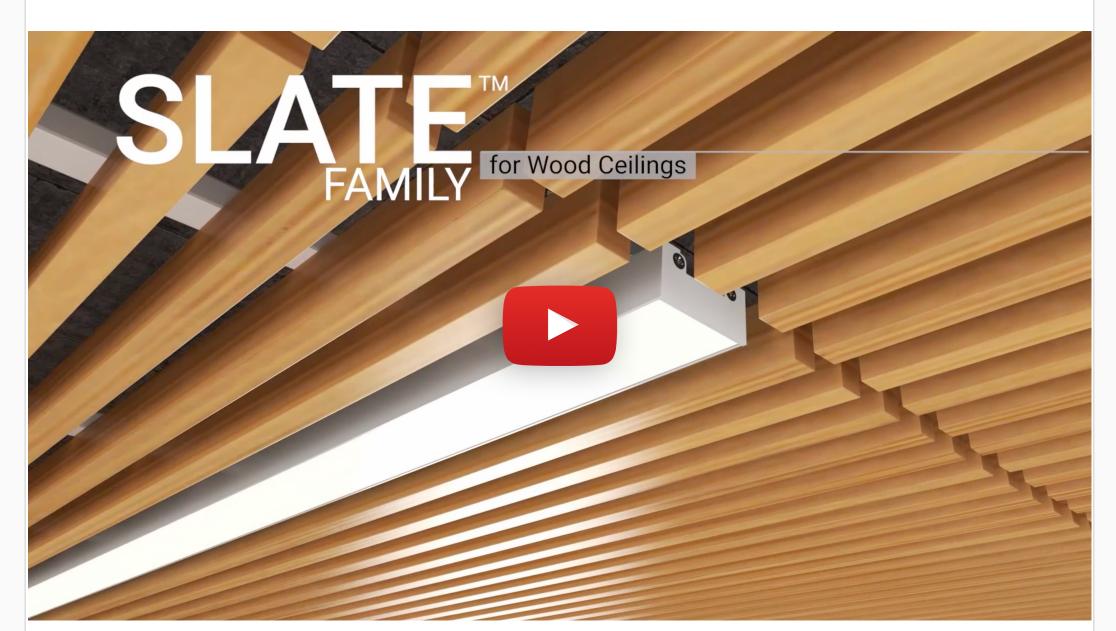

## **Give the Ceiling Center Stage** Slate—a contemporary styled flat luminaire for modern spaces

Do you want your local Sales Representative to reach out to you? Click the button, fill out the form, and a rep will reach out to you shortly!

## **Clean Lines & Discreet Light**

- $\checkmark$  A family of luminaires created with compatibility with different types of wood ceilings
- ✓ Slim profile
- ✓ Sleek construction
- $\checkmark$  Seamless integration
- ✓ Quality visual comfort
- ✓ Cost-effective architectural solutions