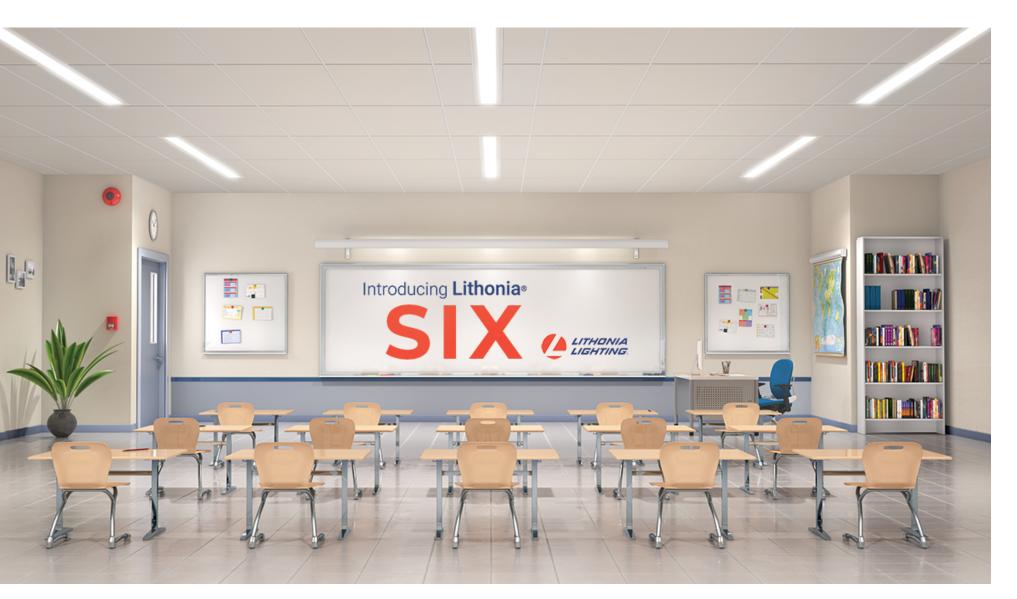

## A Better Way to Light a Space

SIX By Lithonia Lighting redefines commercial indoor space

A 4" Lens Aperture

Six reimagines the traditional luminaire— Creating a 4" lens aperture and a 6" wide linear LED lay-in light that meets modern design trends. Making it easier to install and environmentally responsible while all at the <u>same price of a standard troffer.</u>