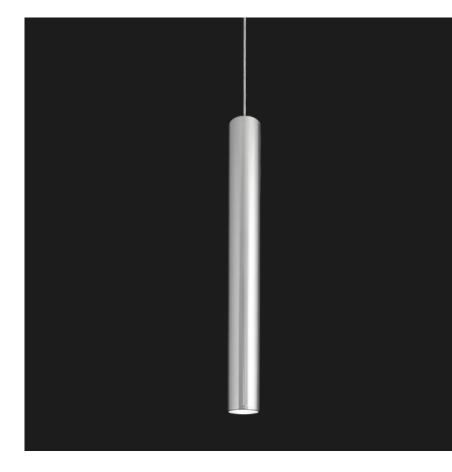

## **Rethink Vertical Lighting**

Reed by Lindsley Lighting defies the status quo

## Think Unconventional

Whether it's with their standard, corn-ish, or HLO Reed designs, Lindsley Lighting offers vertical style reimagined. Build small or leave an impression with lengths up to 100".