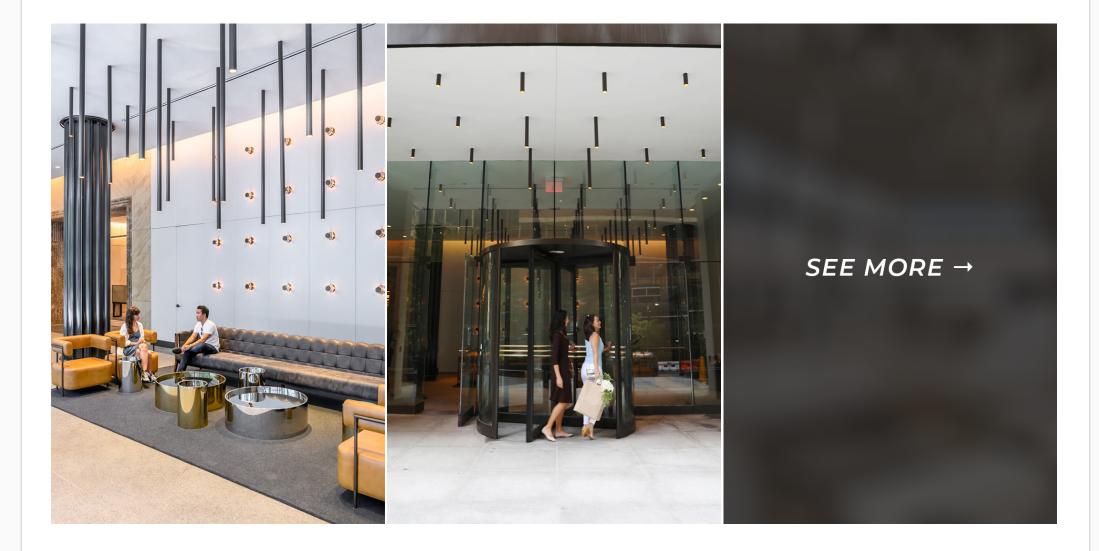

## **Rethink Vertical Lighting**

Reed by Lindsley Lighting defies the status quo

## Think Unconventional

Whether it's with their standard, corn-ish, or HLO Reed designs, Lindsley Lighting offers vertical style reimagined. Build small or leave an impression with lengths up to 100".