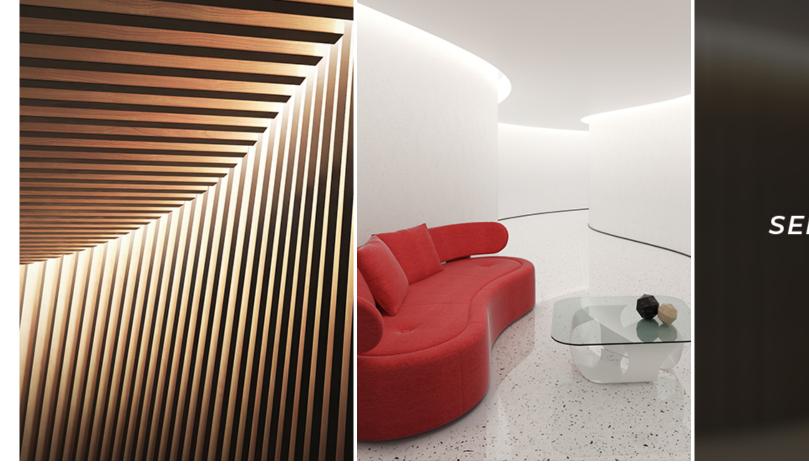

## **Lighting Complex Architectural Curves**

Lalina—a ceiling & wall facing precision engineered optic.

## **Adapt & Glow**

Lalina is a field curvable and field cuttable luminaire that conforms to rounded architectural coves.