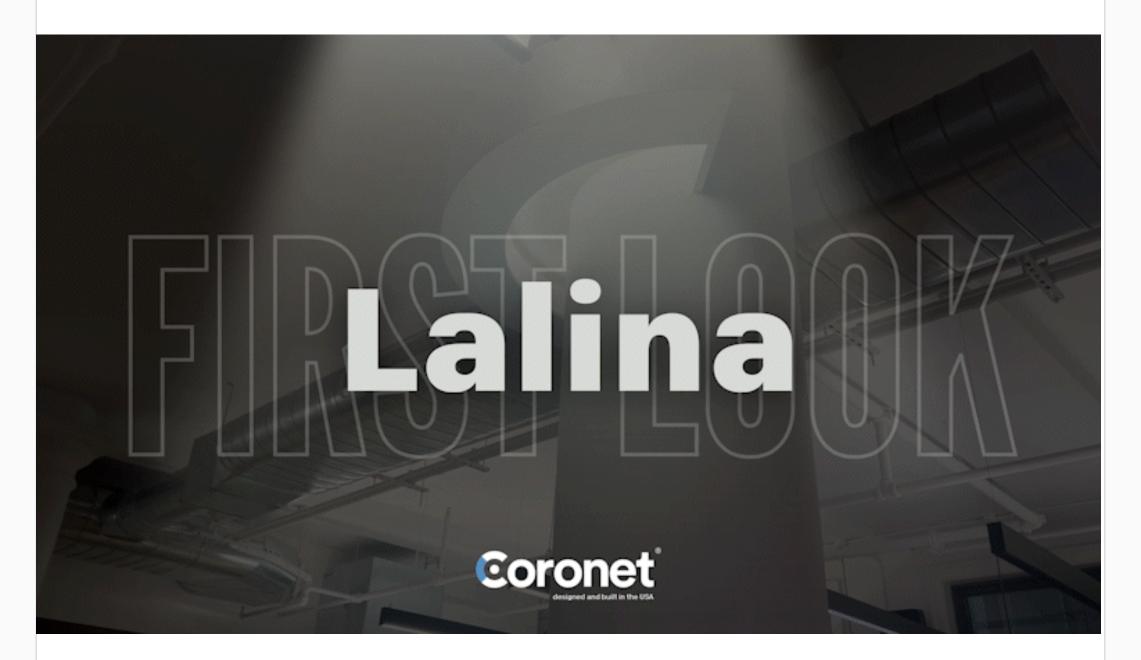

## **Lighting Complex Architectural Curves**

Lalina—a ceiling & wall facing precision engineered optic.

## **Adapt & Glow**

Lalina is a field curvable and field cuttable luminaire that conforms to rounded architectural coves.