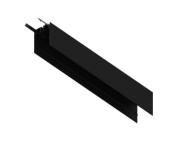

## The Common **Denominator**

IVY is the first 48V smart system for outdoor spaces that integrates itself with architecture and green spaces in an extremely natural and flexible way.

Profile

Linear Module