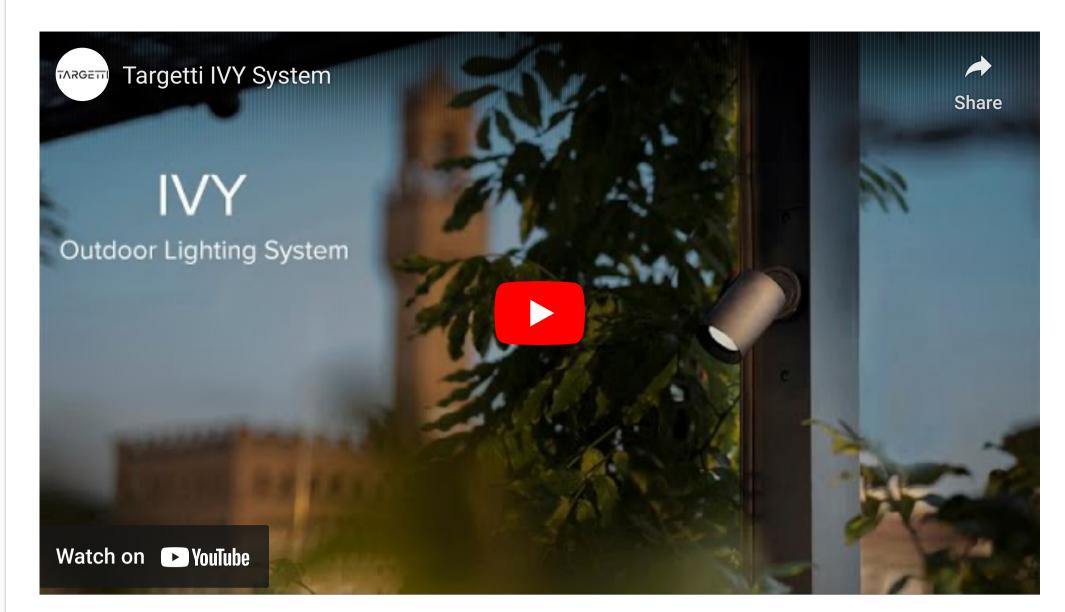

### An Outdoor Spectacle

NEW IVY by Targetti transforms outdoor environments

## The Common **Denominator**

IVY is the first 48V smart system for outdoor spaces that integrates itself with architecture and green spaces in an extremely natural and flexible way.

Profile

Linear Module