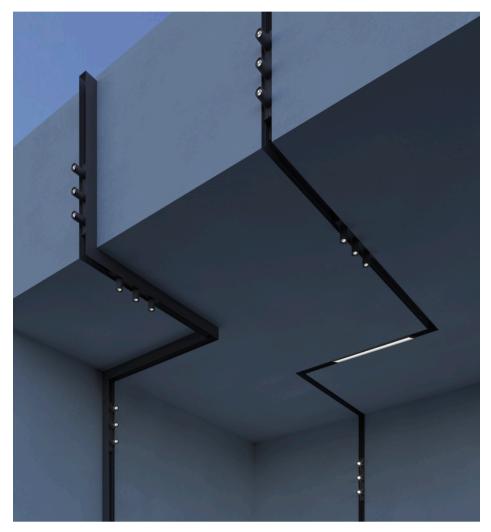

## The Common **Denominator**

IVY is the first 48V smart system for outdoor spaces that integrates itself with architecture and green spaces in an extremely natural and flexible way.

Profile

Linear Module