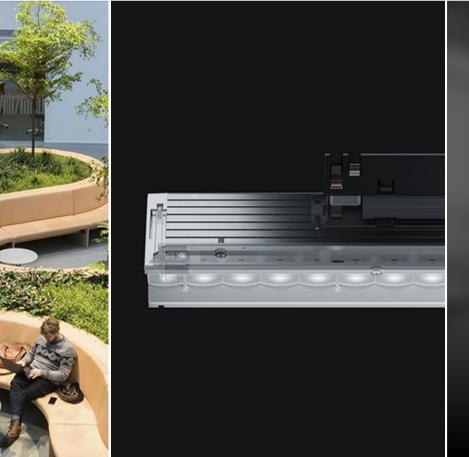

## Human Solution

ERCO combines the continuous line with a fully comprehensive toolbox of light distributions to create Invia 48V.