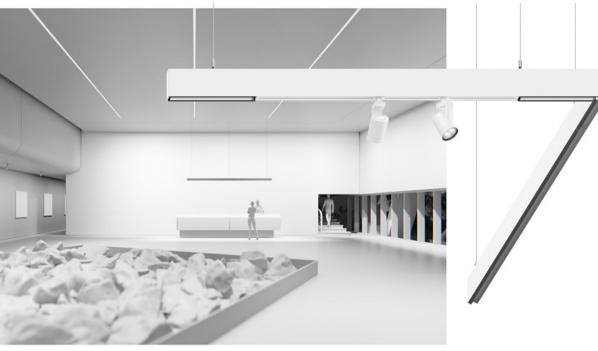

## Human Solution

ERCO combines the continuous line with a fully comprehensive toolbox of light distributions to create Invia 48V.