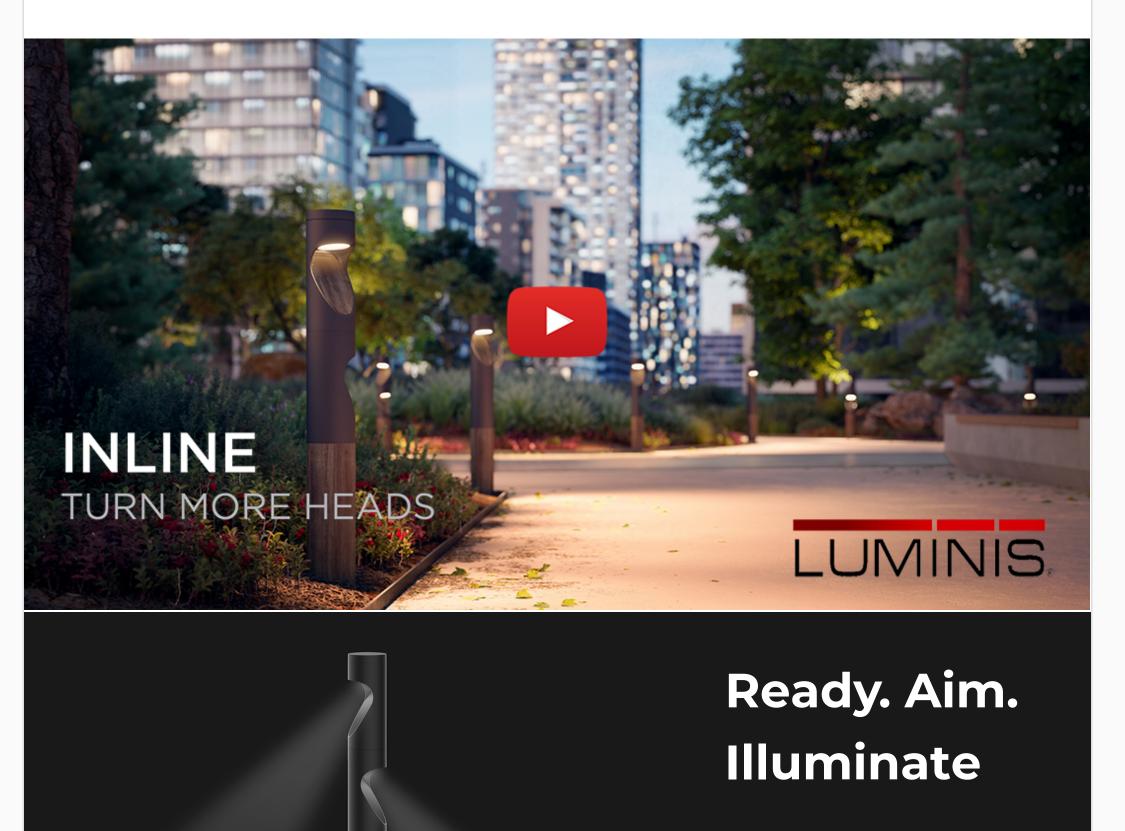

## **Turn More Heads**

Inline's light modules rotate 355 degrees individually for controlled illumination and one-of-a-kind lighting flexibility.

SEE MORE →

PRODUCT PAGE

Do you want your local Sales Representative to reach out to you? Click the button, fill out the form, and a rep will contact you shortly!