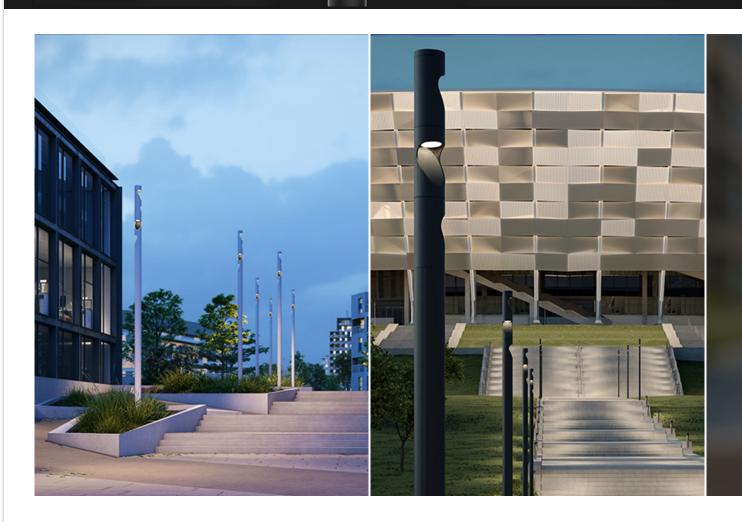

## **Turn More Heads**

Inline's light modules rotate 355 degrees individually for controlled illumination and one-of-a-kind lighting flexibility.

SEE MORE →

PRODUCT PAGE

Do you want your local Sales Representative to reach out to you? Click the button, fill out the form, and a rep will contact you shortly!