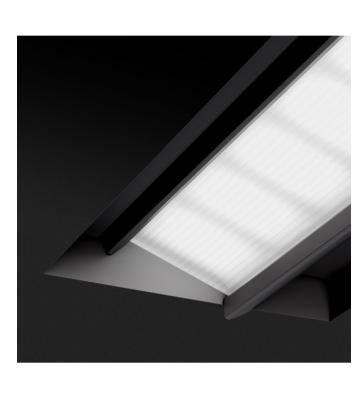

## Recessed

For a comprehensive design palette, Hyphen Recessed in single and twin optic variants are available in 10" and 20" length and three mounting options. *Discover Recessed* →

## Surface

Combine Hyphen Recessed with Hyphen Surface to suit the needs of the space and people in the environment. Realize your vision for all of your general area illumination needs and design without compromise.