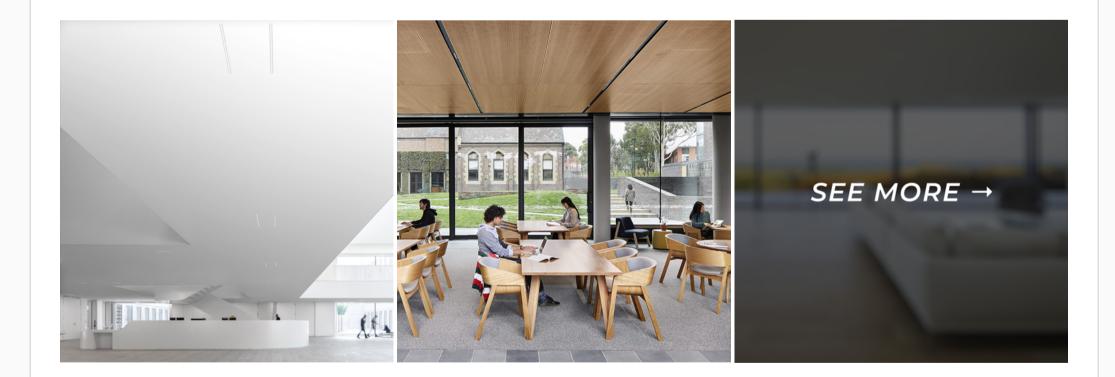

## **Exceeding Expectation**

Hyphen—discrete recessed + surface. Design to leave a mark.

## Recessed

For a comprehensive design palette, Hyphen Recessed in single and twin optic variants are available in 10" and 20" length and three mounting options. *Discover Recessed* →

## Surface

Combine Hyphen Recessed with Hyphen Surface to suit the needs of the space and people in the environment. Realize your vision for all of your general area illumination needs and design without compromise.