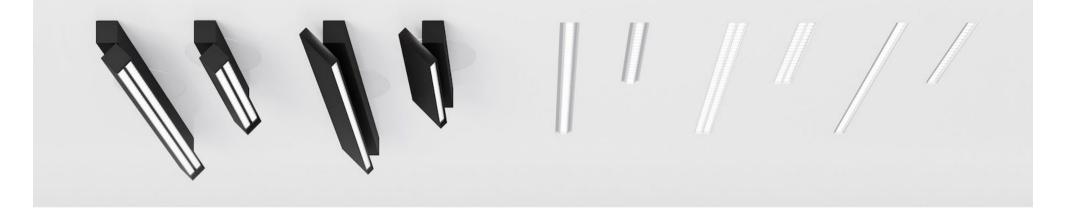

## Recessed

For a comprehensive design palette, Hyphen Recessed in single and twin optic variants are available in 10" and 20" length and three mounting options. *Discover Recessed* →

## Surface

Combine Hyphen Recessed with Hyphen Surface to suit the needs of the space and people in the environment. Realize your vision for all of your general area illumination needs and design without compromise.