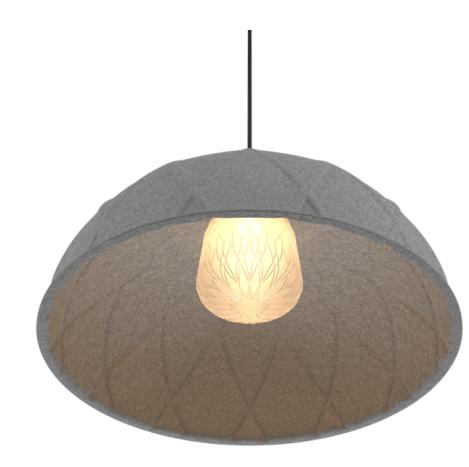

## Georgina By Luxxbox

## Flowing Expression

The acoustic lampshade has a soft texture and a flowing crisscross pattern, while the decorative glass diffuser disperses light down, creating a calming and comfortable space.