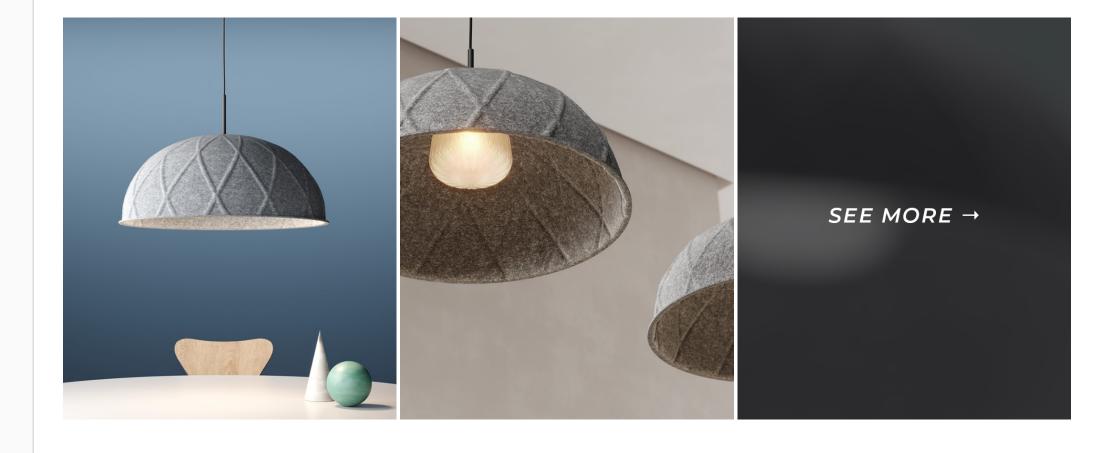

## Georgina By Luxxbox

## Flowing Expression

The acoustic lampshade has a soft texture and a flowing crisscross pattern, while the decorative glass diffuser disperses light down, creating a calming and comfortable space.