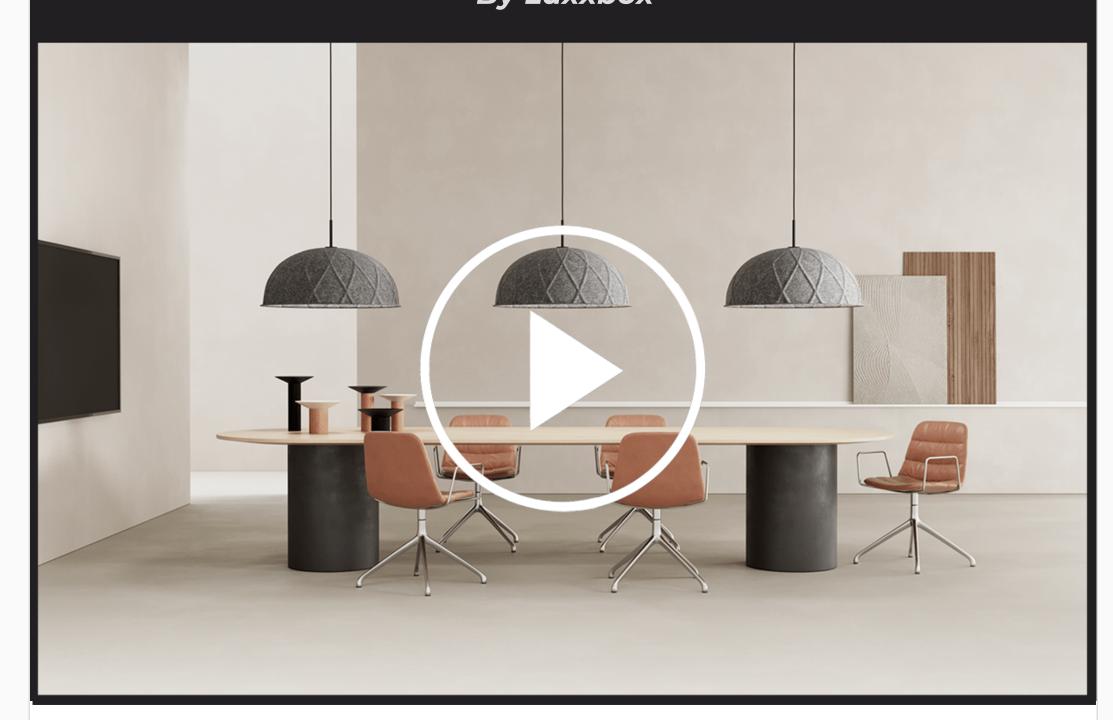

## Georgina By Luxxbox

## Flowing Expression

The acoustic lampshade has a soft texture and a flowing crisscross pattern, while the decorative glass diffuser disperses light down, creating a calming and comfortable space.