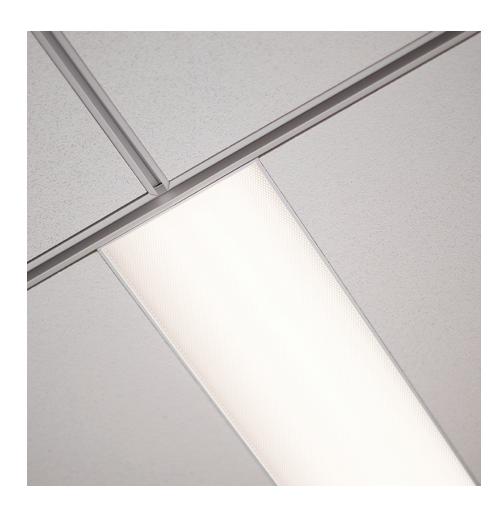

## A Simple Solution

**GEMINI** is designed with integrated cross tees, eliminating the need for additional ceiling bracket support, accessories or even tools.