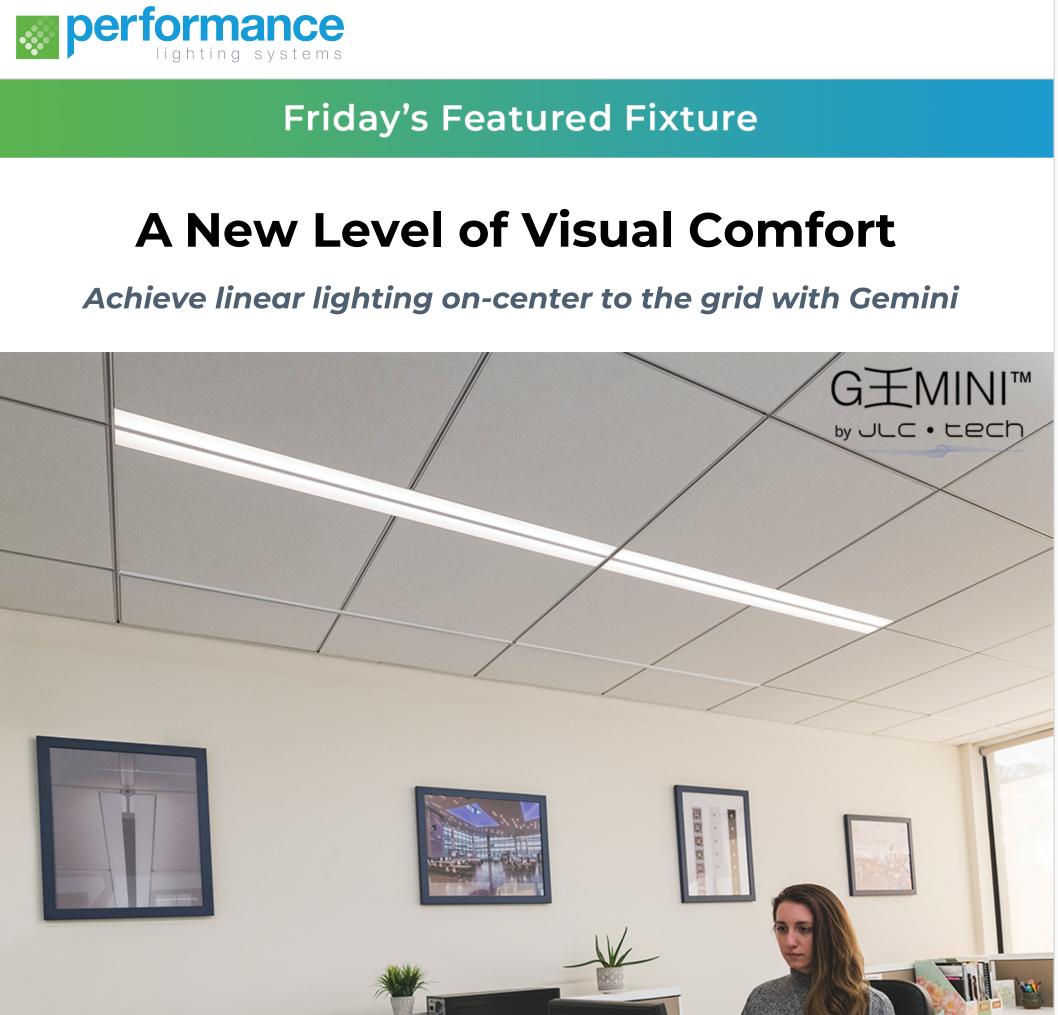

## A Simple Solution

**GEMINI** is designed with integrated cross tees, eliminating the need for additional ceiling bracket support, accessories or even tools.