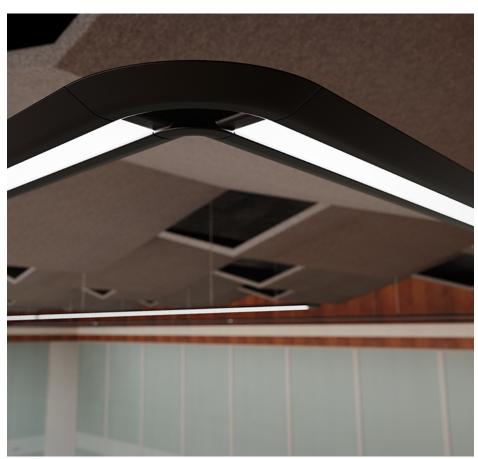

## Disappears like Magic

CUBRA vanishes into your space to amplify your design

## **Details Matter**

CUBRA's compact optical system allows you to create shallower profile designs compared with traditional lines of light.