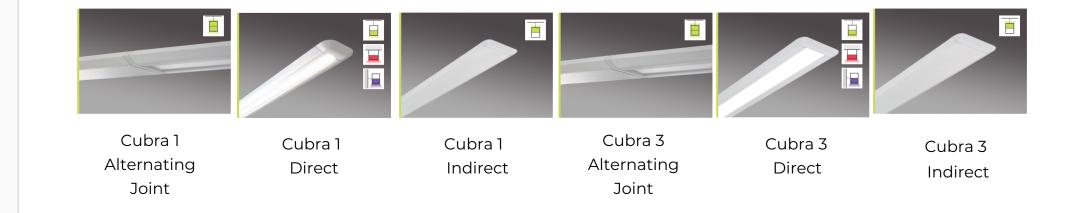

## **Details Matter**

CUBRA's compact optical system allows you to create shallower profile designs compared with traditional lines of light.