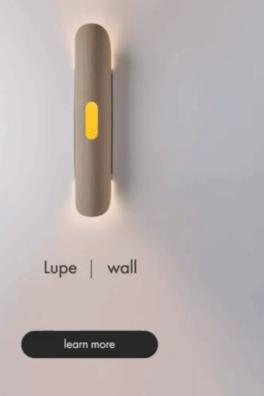

# The Newest Members of the Family WEP expands their line to the Renata and Lupe wall sconces

at the bottom. Copyright © 2023, All rights reserved. Our mailing address is: 5 Jenner Suite 130, Irvine, CA 92618

### **Friday's Featured Fixture**

Meet the NEWEST members of the WEP FAMILY

# Handcraft Design

WEP Light (Wood Ecological Project) is designed, handcrafted in Argentina and assembled in the USA. A two-sided wood veneer section is fused with a malleable center panel for strength and flexibility to create a work of art in a variety of styles and sizes.