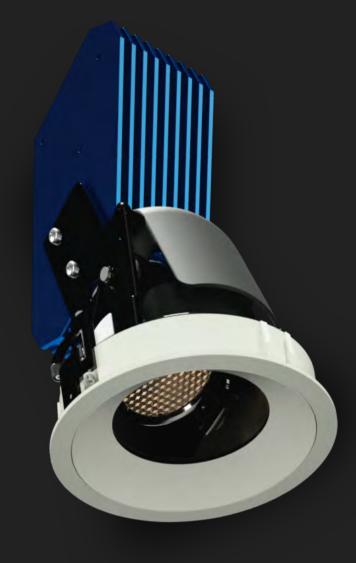

## **Countless Solutions 1 Fixture**

It's finally here—the dream of 98% efficiency at 40° tilt.

## **True Tilt**

For so long, true adjustable performance and visual comfort was just a reverie, but now, we've engineered the solution.

ALPHABET's Concentric Tilt Tracking System harmonizes light and optic movement to deliver 98% of intended light while at a TRUE 40° tilt.