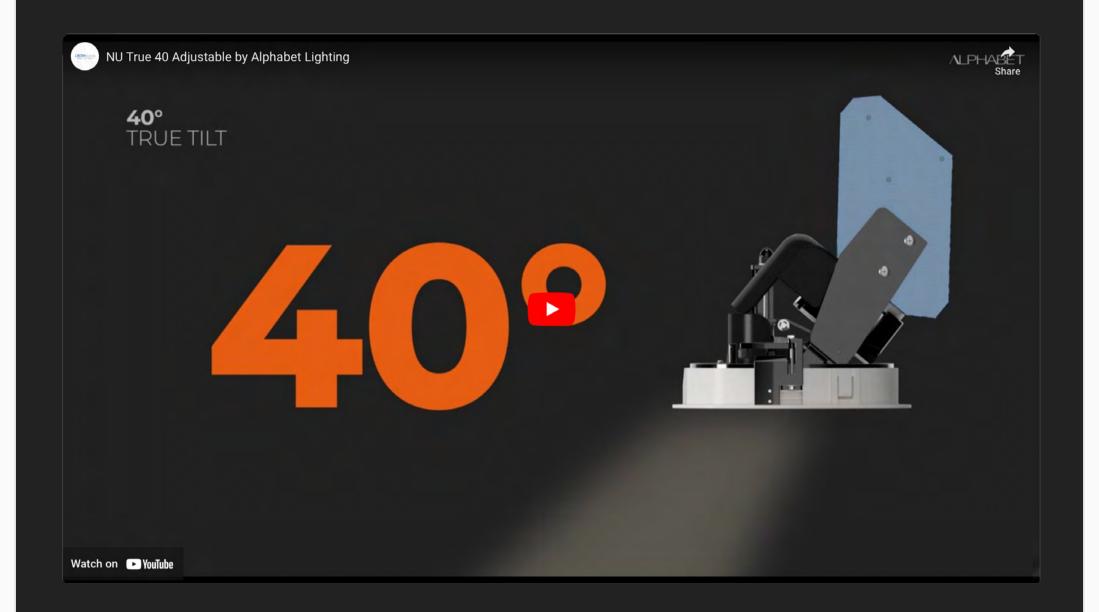

## **Countless Solutions 1 Fixture**

It's finally here—the dream of 98% efficiency at 40° tilt.

## **True Tilt**

For so long, true adjustable performance and visual comfort was just a reverie, but now, we've engineered the solution.

ALPHABET's Concentric Tilt Tracking System harmonizes light and optic movement to deliver 98% of intended light while at a TRUE 40° tilt.