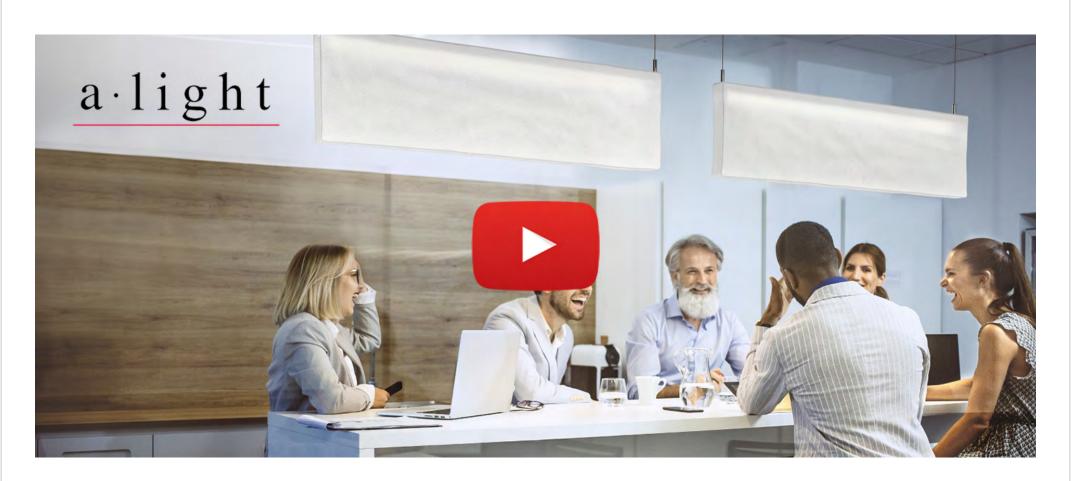

## Friday's Featured Fixture

## A More Sustainable Focus

Stitch—shaped by a translucent material with an organic feel.