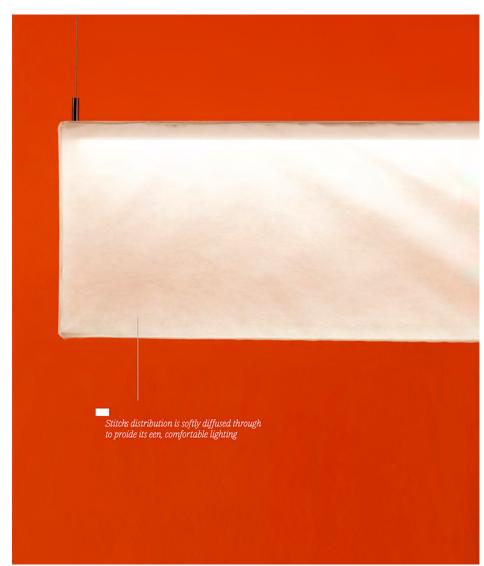

## **Natural Necessity**

Stitch's distressed texture of the nonwoven fabric enhances a soft glow, which gives the luminaire a distinctive and natural appearance. All unnecessary components have been stripped away, and nonrecyclable materials have been reduced.