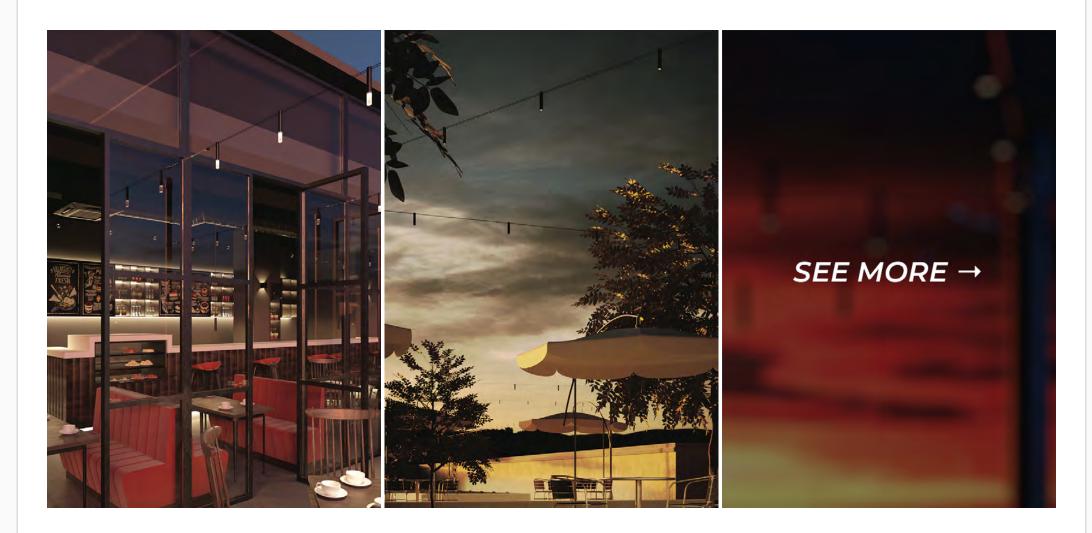

## The Sky is the Limit

Skyline offers all the outdoor capabilities you've been waiting for

# **To New Heights**

Skyline is a light weight, versatile Outdoor Cable System. Each fixture has a 1" aperture, with up to 780 lm and comes in black, matte chrome, and goldbezel options.