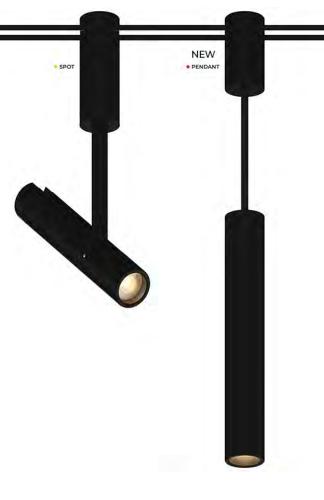

# **To New Heights**

Skyline is a light weight, versatile Outdoor Cable System. Each fixture has a 1" aperture, with up to 780 lm and comes in black, matte chrome, and goldbezel options.