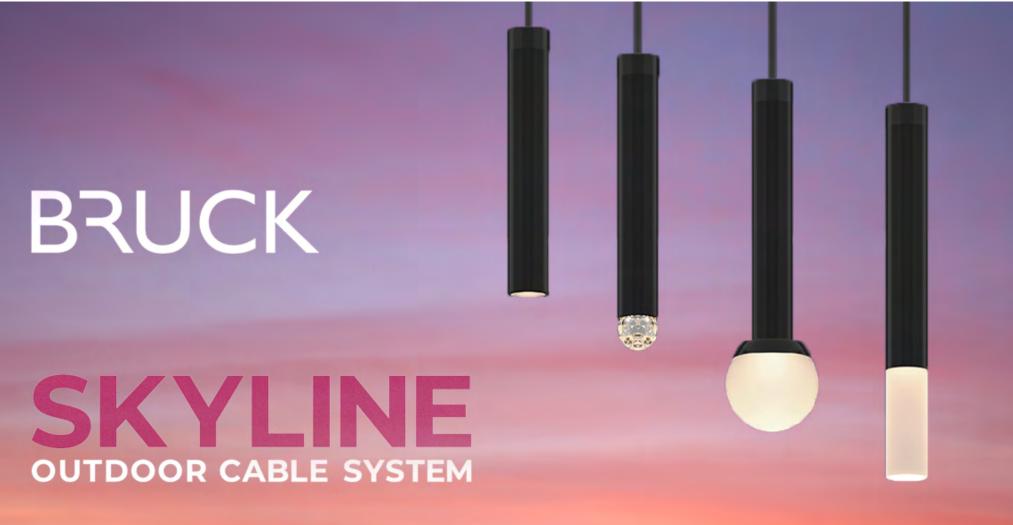

## The Sky is the Limit

Skyline offers all the outdoor capabilities you've been waiting for

# **To New Heights**

Skyline is a light weight, versatile Outdoor Cable System. Each fixture has a 1" aperture, with up to 780 lm and comes in black, matte chrome, and goldbezel options.