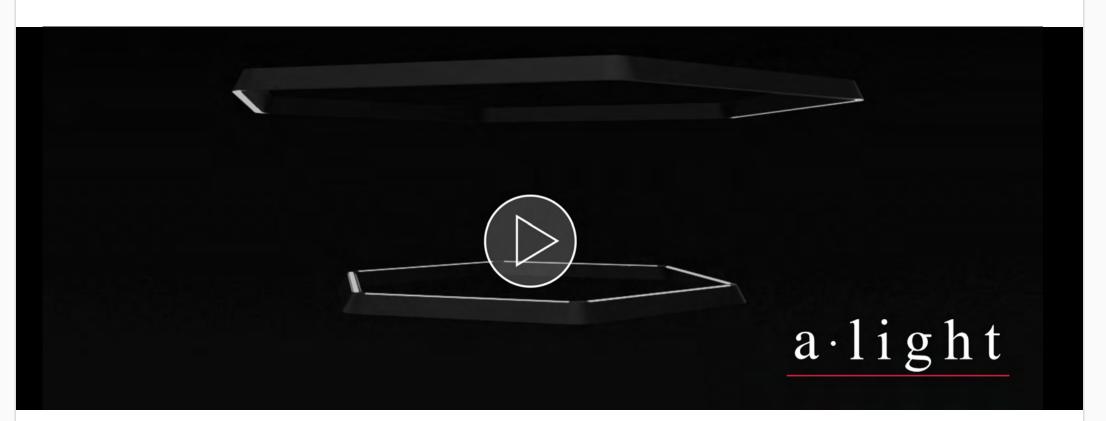

## Friday's Featured Fixture

# **Enabling the Designer Experience**

Alight introduces Relay — dynamic geometric lighting

## Shaped for Design

With corner options of 90° and 120°angles, configure diverse geometric patterns.