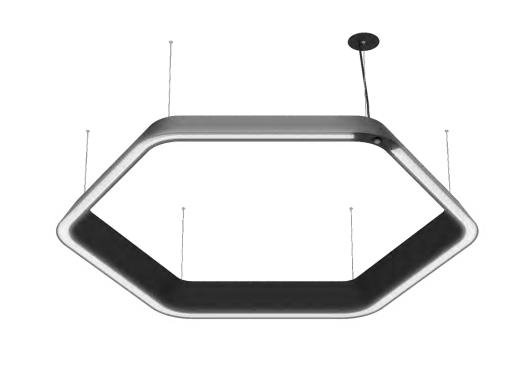

# **Enabling the Designer Experience**

Alight introduces Relay — dynamic geometric lighting

## Shaped for Design

With corner options of 90° and 120°angles, configure diverse geometric patterns.