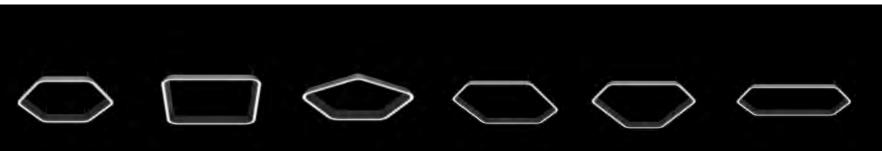

## Shaped for Design

With corner options of 90° and 120°angles, configure diverse geometric patterns.