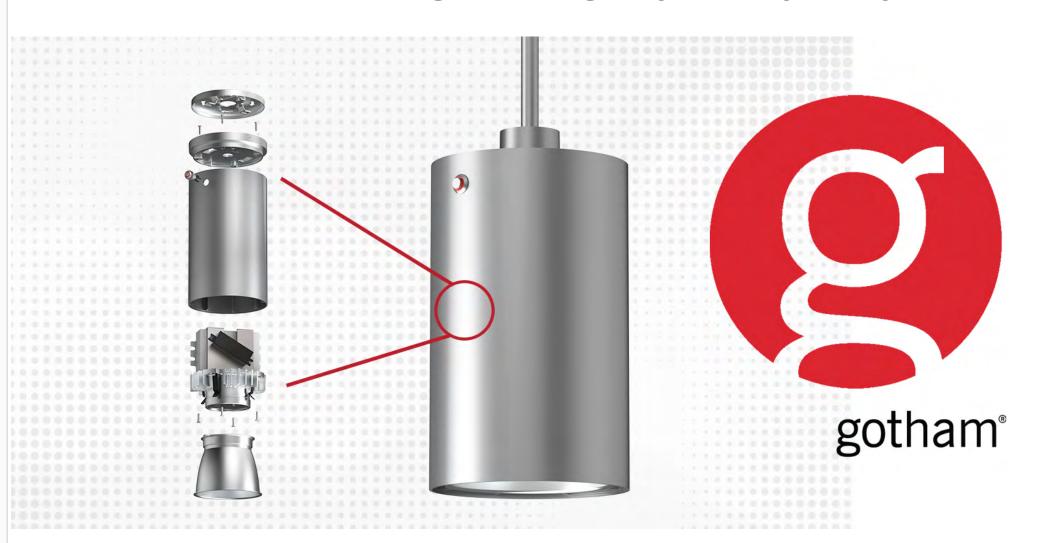

## The First of its Kind

Meet the first True Integral Emergency Battery for Cylinders

## **An Industry First**

The integral battery pack option for 4" and 6" cylinders are engineered to incorporate an emergency battery into the cylinder without the need for a power canopy.