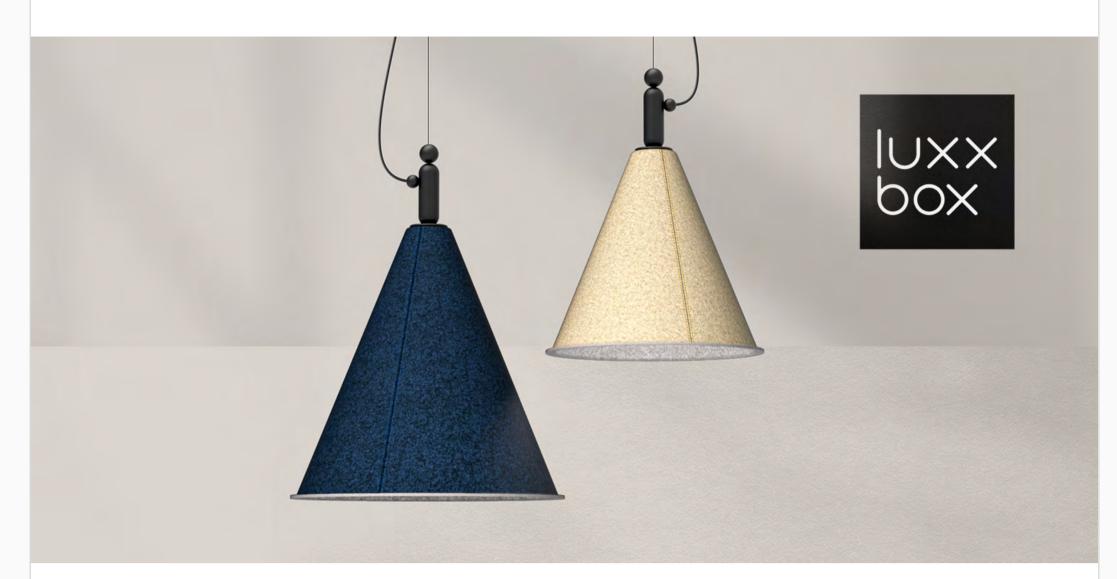

## **Functional**

With robust noise-absorbing materials, a distinctive black finial, and multiple output options, Cono is a practical and striking luminaire. Two sizes, multiple output options and 51 premium wool finishes for a truly customizable look.