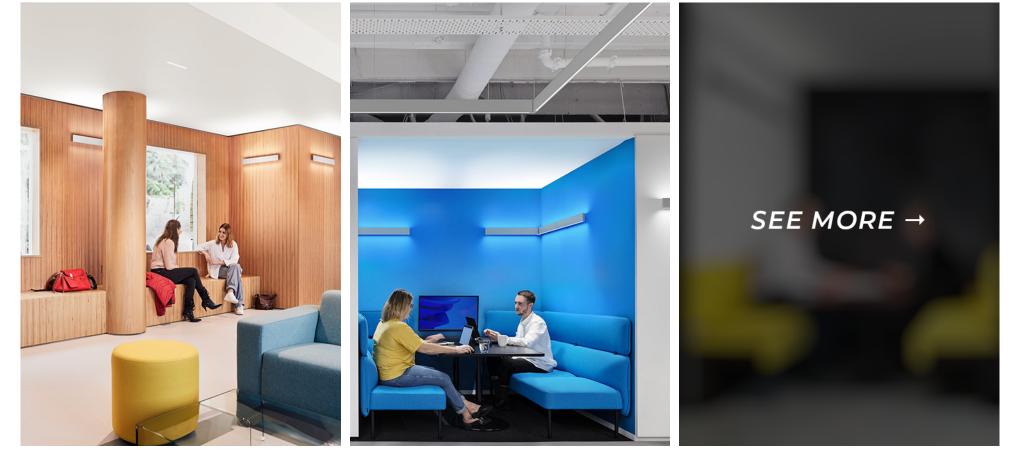

## The Award Winning Lines Upgraded

Lines by Fluxwerx expands with Onwall and Cantilever

## A Lineage. Continued

Lines—a family of discrete and interconnected luminaires that delivers new ways to realize your vision. Now expanded with Onwall and Cantilever versions with an asymmetric distribution to light from the perimeter of any space.