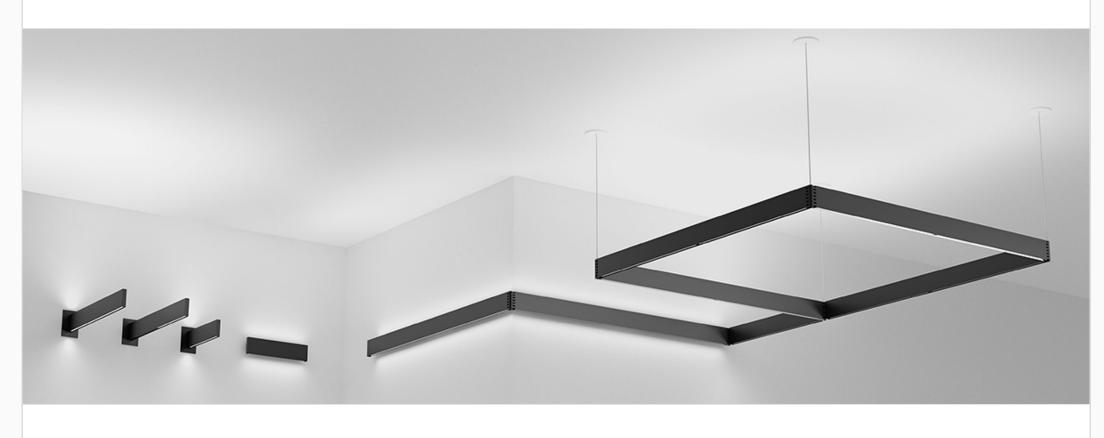

## The Award Winning Lines Upgraded

Lines by Fluxwerx expands with Onwall and Cantilever

## A Lineage. Continued

Lines—a family of discrete and interconnected luminaires that delivers new ways to realize your vision. Now expanded with Onwall and Cantilever versions with an asymmetric distribution to light from the perimeter of any space.