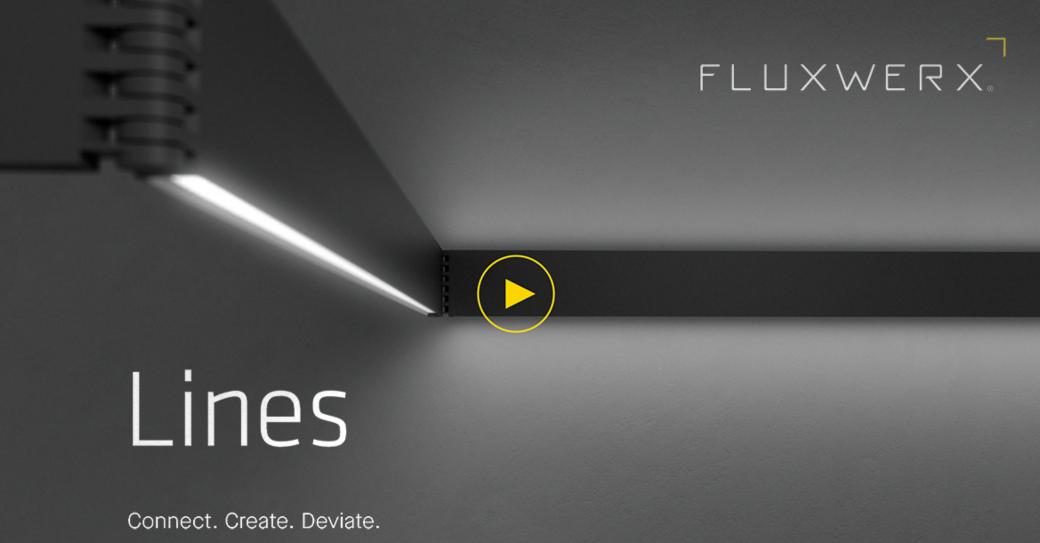

## The Award Winning Lines Upgraded

Lines by Fluxwerx expands with Onwall and Cantilever

## A Lineage. Continued

Lines—a family of discrete and interconnected luminaires that delivers new ways to realize your vision. Now expanded with Onwall and Cantilever versions with an asymmetric distribution to light from the perimeter of any space.