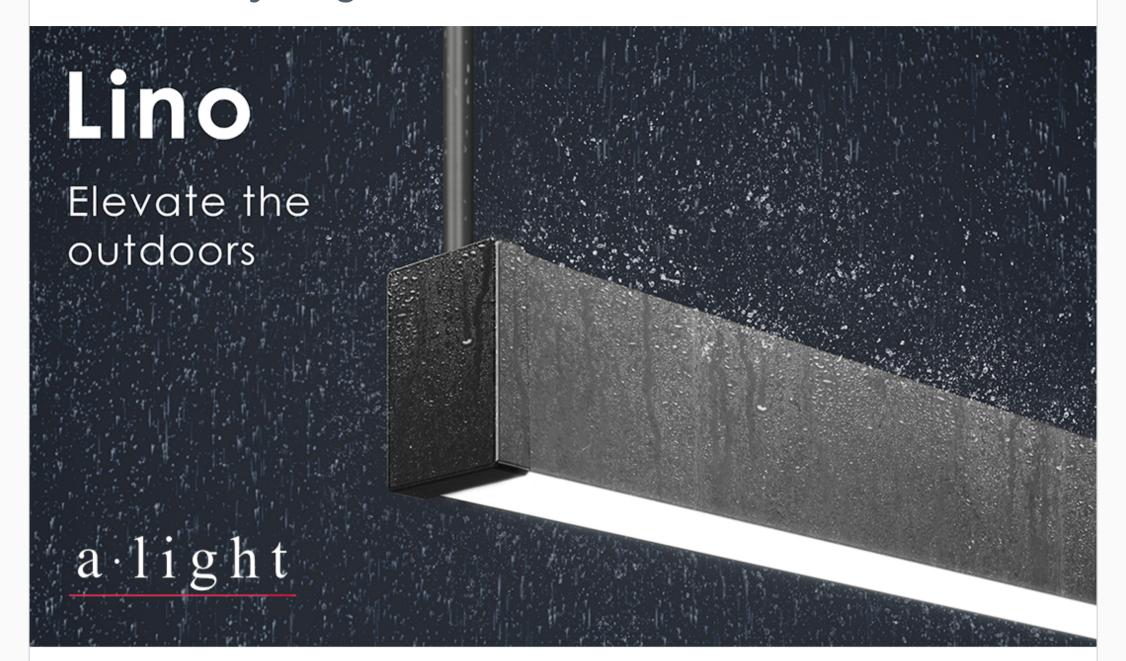

## **Elevate the Outdoors**

Lino subtly integrates into exterior or interior environments

# Uncompromised Design

With an IP66 rating, Lino luminaires are particularly well-suited for outdoor applications with harsher weather conditions such as rain, snow, sand, or excessive dirt or dust.