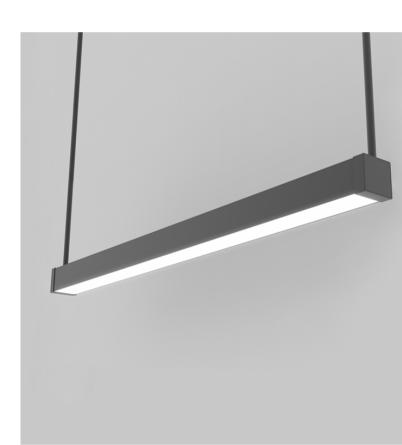

## **Elevate the Outdoors**

Lino subtly integrates into exterior or interior environments

# Uncompromised Design

With an IP66 rating, Lino luminaires are particularly well-suited for outdoor applications with harsher weather conditions such as rain, snow, sand, or excessive dirt or dust.