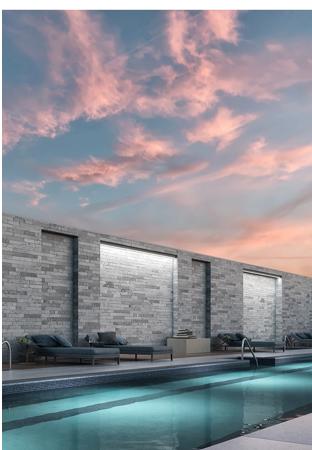

## **Elevate the Outdoors**

Lino subtly integrates into exterior or interior environments

# Uncompromised Design

With an IP66 rating, Lino luminaires are particularly well-suited for outdoor applications with harsher weather conditions such as rain, snow, sand, or excessive dirt or dust.