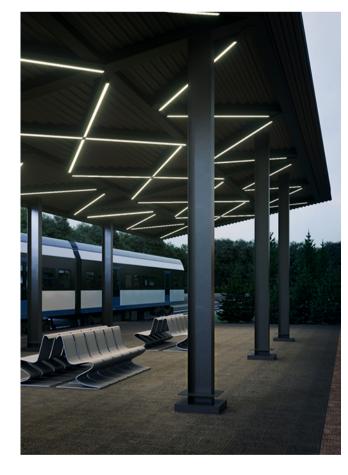

## **Elevate the Outdoors**

Lino subtly integrates into exterior or interior environments

# Uncompromised Design

With an IP66 rating, Lino luminaires are particularly well-suited for outdoor applications with harsher weather conditions such as rain, snow, sand, or excessive dirt or dust.