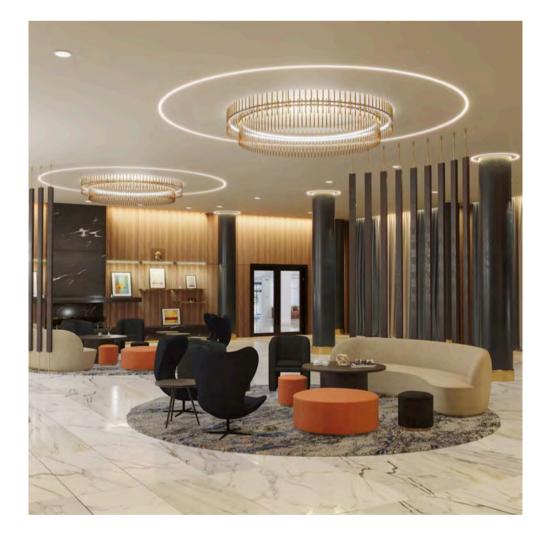

## **Award Winning Light**

PureEdge's TruCirque leads the industry in innovation

## **Best of the Best**

The fixture won in the Dynamic Color, Theatrical, Cove, Strips & Tape category at Lightfair's 2022 Event. TruCirque provides smooth and glarefree illumination using designergrade color rendering LEDs.