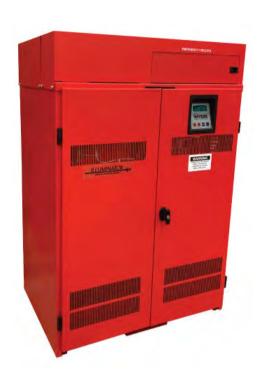

## **Super Nova**

Myers EPS new Illuminator Supernova single phase units are designed with the industry-leading compact footprint and are available with robust communication options.