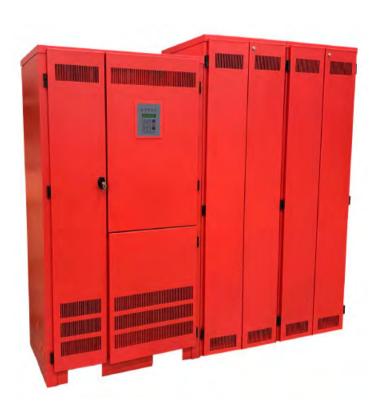

## **Hyper Nova**

Myers EPS' Illuminator Hypernova inverters are our sleekest and smartest three-phase units yet with a new IoT Inverter Connect cloud connectivity solution. Additionally, the modular battery cabinet configurations optimize mechanical space requirements.