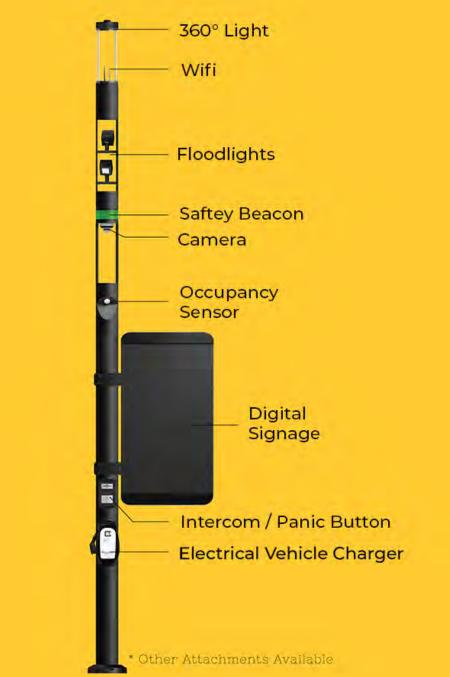

## **Poles with Purpose**

Ligman's pole modifications expand the limits of design

## **Look No Further**

Ligman redefines the standard light pole—allowing for innumerable modifications and customizations. Manufactered to meet any design requirement, you need look no further for the perfect fixture choice.