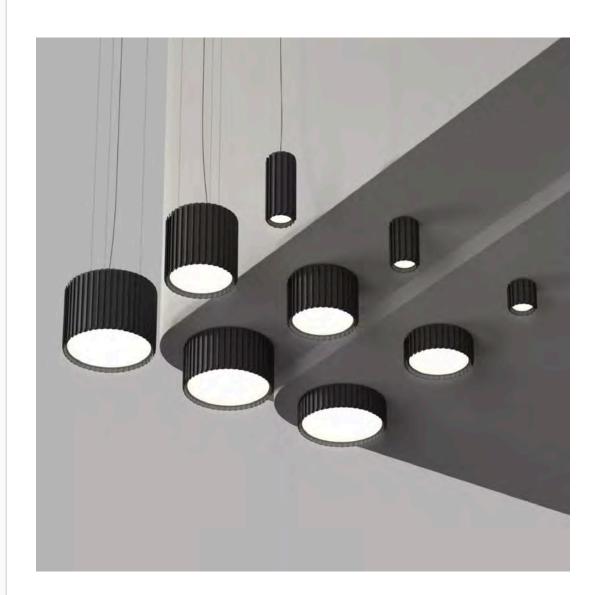

## **Expanding Product Lines We Love**

Mill adds a 36" and 47" diameter luminaire to their family

## **Bigger + Better**

MILL is a high-performance fixture with a simple shape punctuated by its repeated acoustic felt panels. With its three different diameters, three different lengths and two mounting options, this fixture is versatile to suite various needs and spaces.