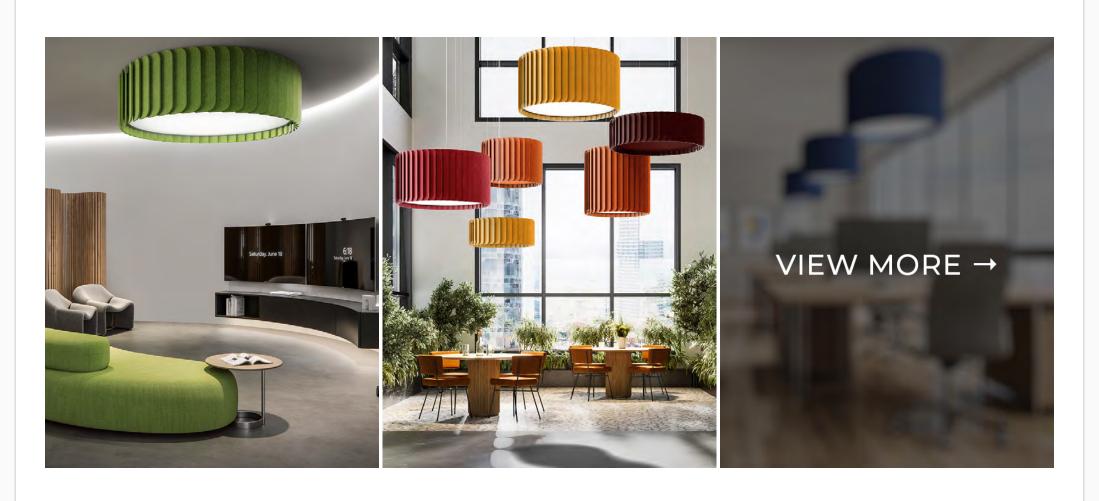

## **Bigger + Better**

MILL is a high-performance fixture with a simple shape punctuated by its repeated acoustic felt panels. With its three different diameters, three different lengths and two mounting options, this fixture is versatile to suite various needs and spaces.