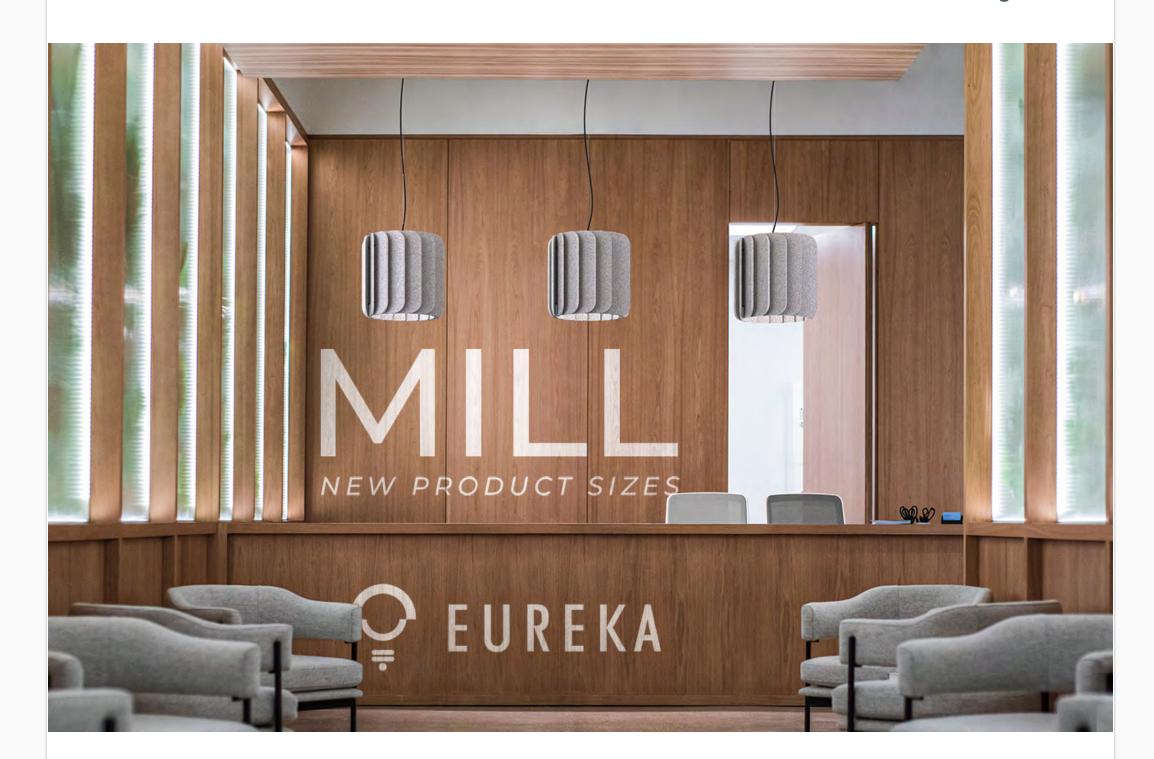

## **Expanding Product Lines We Love**

Mill adds a 36" and 47" diameter luminaire to their family

## **Bigger + Better**

MILL is a high-performance fixture with a simple shape punctuated by its repeated acoustic felt panels. With its three different diameters, three different lengths and two mounting options, this fixture is versatile to suite various needs and spaces.