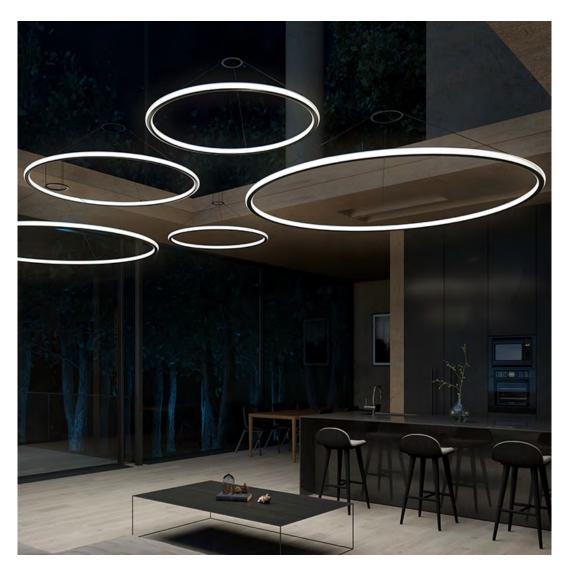

## Simple Design— **Dramatic Effect**

Suspended delicately from minimal cables, Luna rings in several sizes can be composed in an intersecting array across a larger space or placed singly to render light with a dramatic minimal presence.