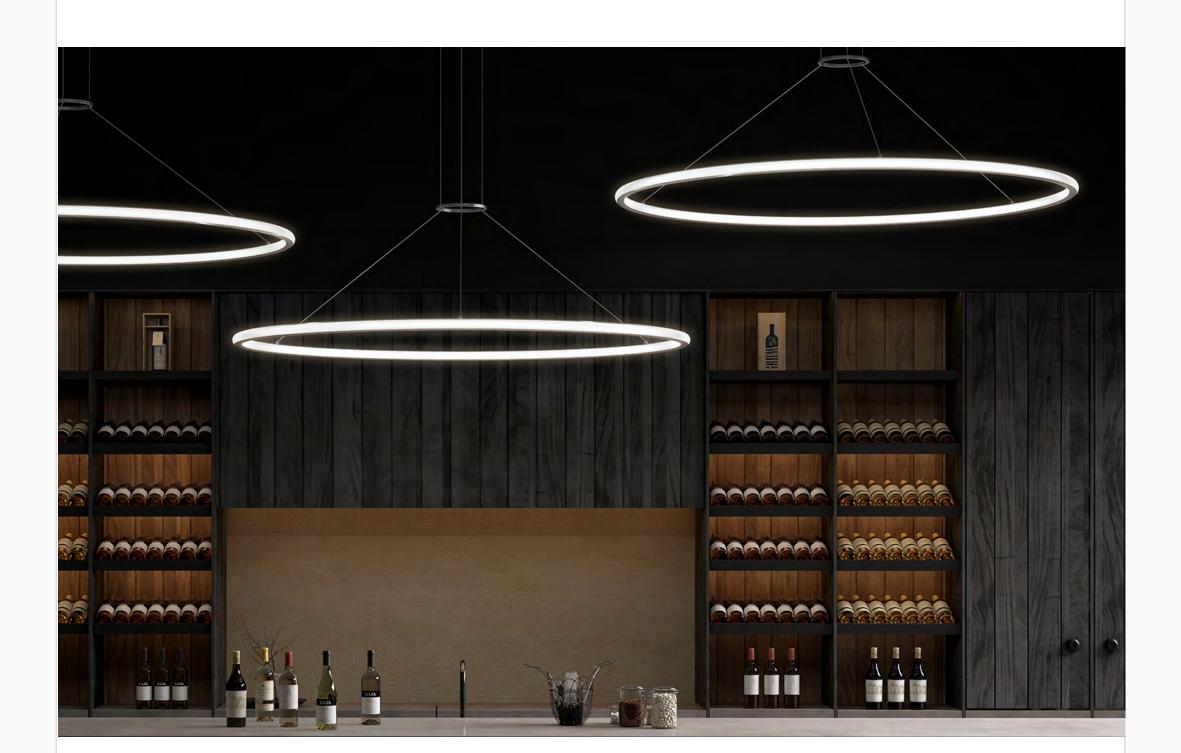

## **Well Rounded Lighting**

Luna Pendant embraces bold styles while keeping it minimal

## **Halo of Light**

Luna's soft round profile sweeps circumferentially into a smooth composition of interior and exterior illumination.

## Simple Design— **Dramatic Effect**

Suspended delicately from minimal cables, Luna rings in several sizes can be composed in an intersecting array across a larger space or placed singly to render light with a dramatic minimal presence.