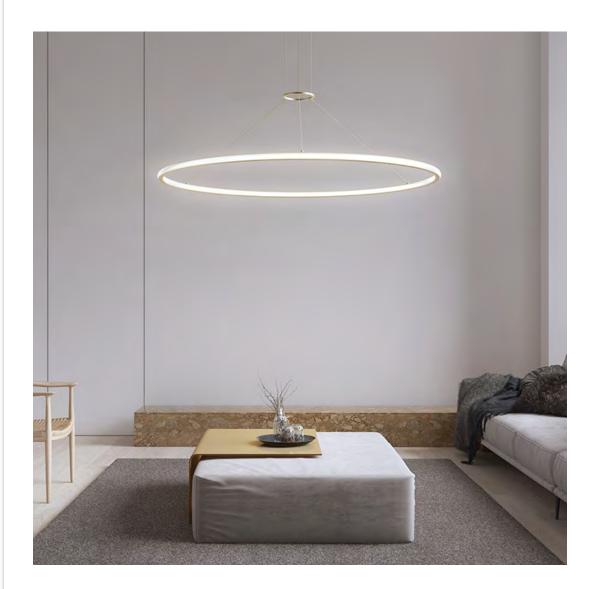

## **Well Rounded Lighting**

Luna Pendant embraces bold styles while keeping it minimal

## **Halo of Light**

Luna's soft round profile sweeps circumferentially into a smooth composition of interior and exterior illumination.

## Simple Design— **Dramatic Effect**

Suspended delicately from minimal cables, Luna rings in several sizes can be composed in an intersecting array across a larger space or placed singly to render light with a dramatic minimal presence.