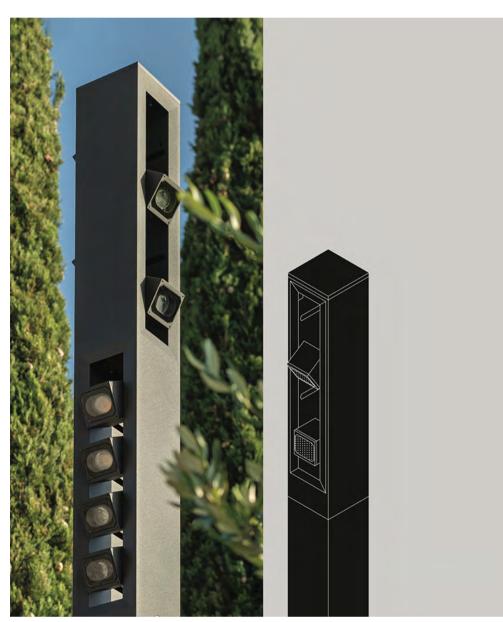

## **Total Liberty**

With the wide variation of luminaire assemblies and pole height options, the **LUCERA** range makes it possible to easily adapt to any surrounding environment. Its the ideal solution due to its ability to conform to both general as well as specialty accent lighting.