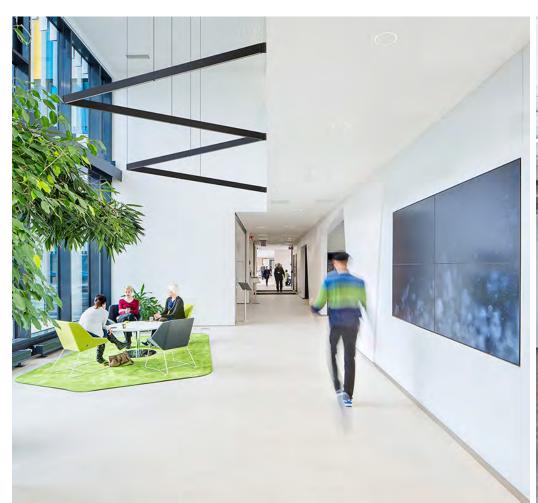

## Forward at **Every Turn**

Configurable into endless shapes and patterns, Line lets you tell your own story. Use it as part of a complex layout, or as a discrete element in short or longer runs with spacing up to 10 ft.

## Immeasurable **Design Potential**

Clean, modern and miniature, Line delivers a collection of elements that connect with your creativity. Line fits, everywhere.

To ensure delivery to your inbox (not bulk or junk folders), please add <u>marketing@performanceltg-email.com</u> to your address book. If you would no longer prefer to receive e-mails from Performance Lighting Systems, please use the Unsubscribe feature at the bottom.