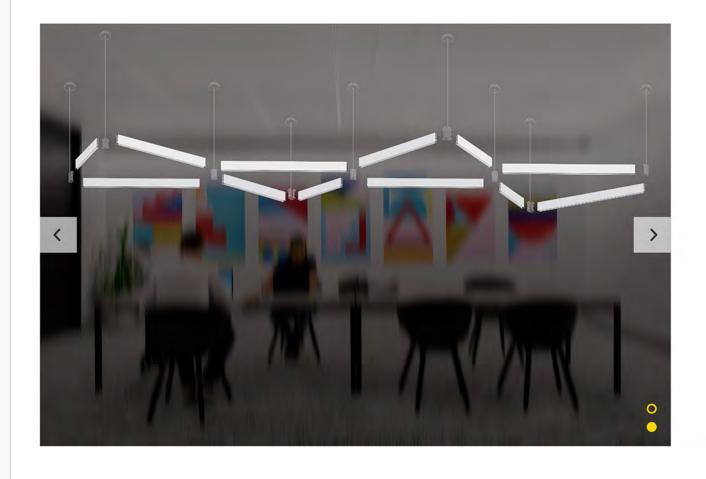

## Not a Line, a Lineage

Deviate from linear and follow your design inspiration with Fluxwerx

## Forward at **Every Turn**

Configurable into endless shapes and patterns, Line lets you tell your own story. Use it as part of a complex layout, or as a discrete element in short or longer runs with spacing up to 10 ft.

## Immeasurable **Design Potential**

Clean, modern and miniature, Line delivers a collection of elements that connect with your creativity. Line fits, everywhere.

To ensure delivery to your inbox (not bulk or junk folders), please add <u>marketing@performanceltg-email.com</u> to your address book. If you would no longer prefer to receive e-mails from Performance Lighting Systems, please use the Unsubscribe feature at the bottom.