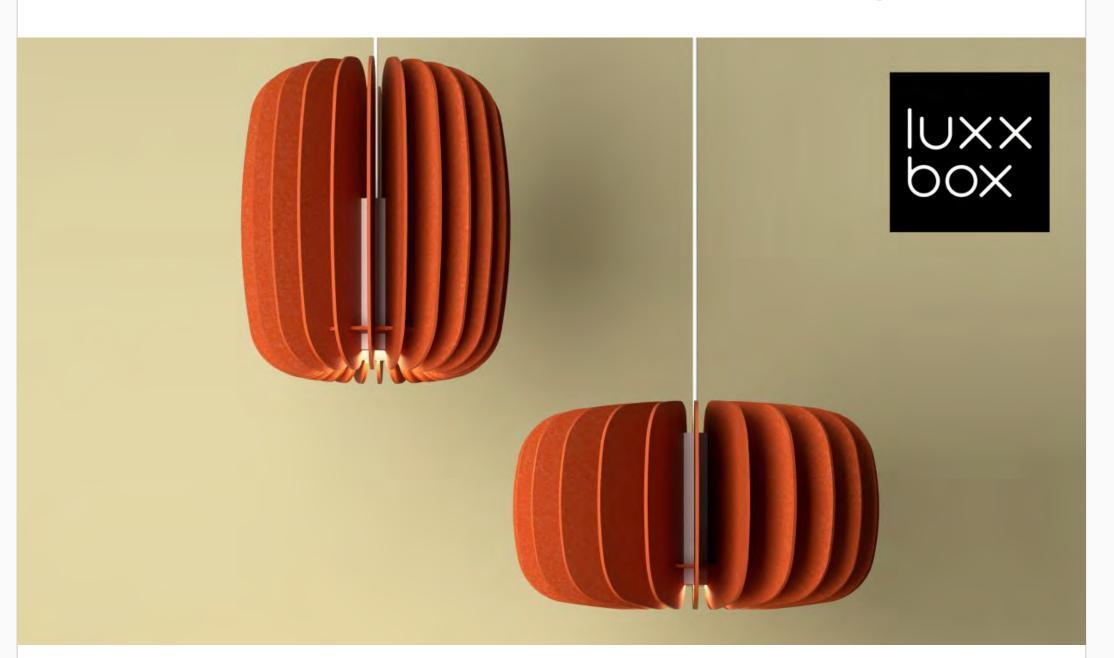

## Award-winning Illi — Upgraded

Luxxbox's Illi introduces new colors and better optics.

## Same Lumen **Output, Better Optics**

Illi is the perfect fusion of form and function. With more colors, increased acoustic performance, and improved optics, there's even more reason to love illi.