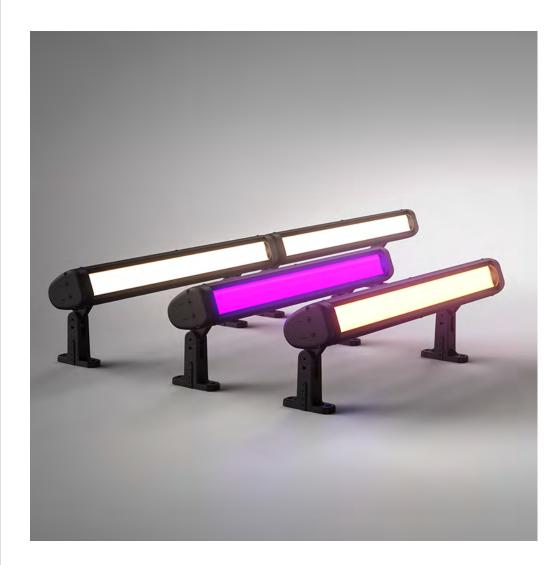

## **Illuminate More with Less**

Hydrel 4750L expands to an Integral Junction Box option.

## Make an Impression

With up to 2000 lm/ft, the **4750L** delivers powerful illumination using fewer fixtures, making it an efficient option. *More lighting punch using fewer luminaires*. Their newest addition includes a <u>Linear Floodlight with Integral Junction Box</u>.