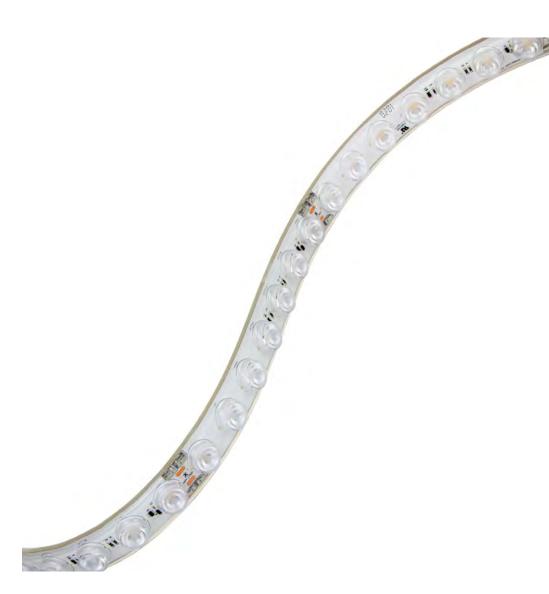

## **A Flowing** Design

Floptix combines flexible led and architectural optics into a versatile system with a multitude of indoor and outdoor applications.

To ensure delivery to your inbox (not bulk or junk folders), please add <a href="mailto:marketing@performanceltg-email.com">marketing@performanceltg-email.com</a> to your address book. If you would no longer prefer to receive e-mails from Performance Lighting Systems, please use the Unsubscribe feature at the bottom.