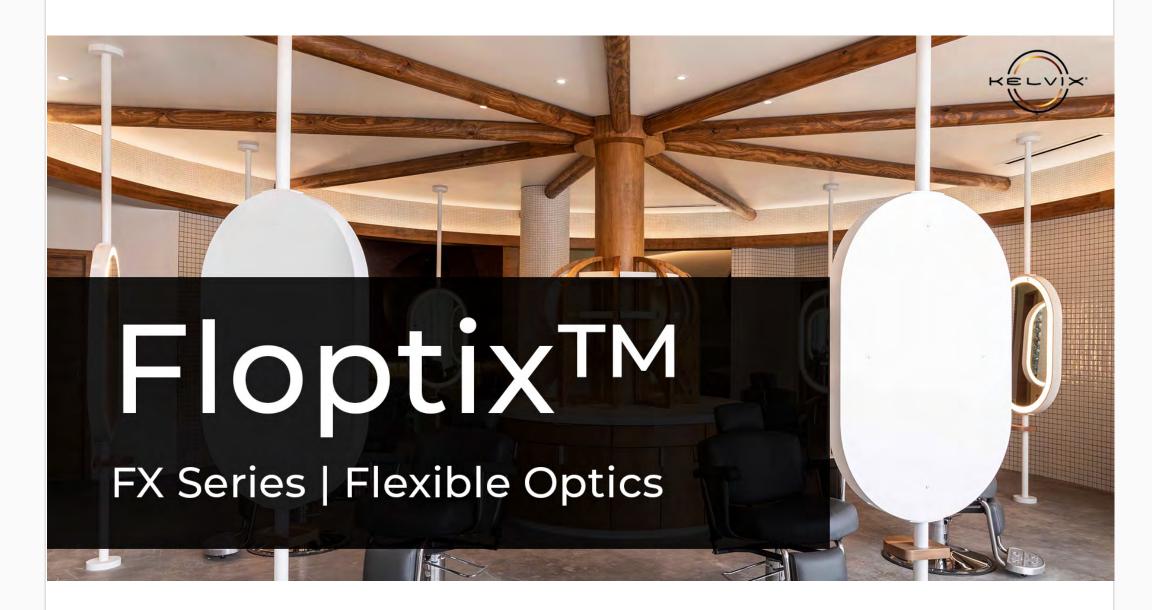

## Friday's Featured Fixture

## Enhance your space with ease

Floptix by Kelvix adapts and produces detailed ambiance

## **A Flowing** Design

Floptix combines flexible led and architectural optics into a versatile system with a multitude of indoor and outdoor applications.

To ensure delivery to your inbox (not bulk or junk folders), please add <a href="mailto:marketing@performanceltg-email.com">marketing@performanceltg-email.com</a> to your address book. If you would no longer prefer to receive e-mails from Performance Lighting Systems, please use the Unsubscribe feature at the bottom.