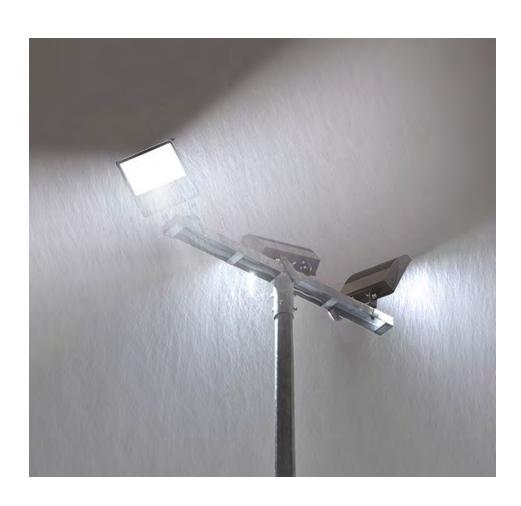

## Ideal for Your Application

Suitable for professionals or DIYers, ESXF floods offer wide flood distribution (7x7) and DLC Premium performance making it a one-stop-shop for all floodlighting needs.

## Choose on Location

The ESXF provides easy access to adjustable lumen output, color switching, and selectable dusk-to-dawn photocell. No matter the application, you'll always have the luminaire you need on the spot!