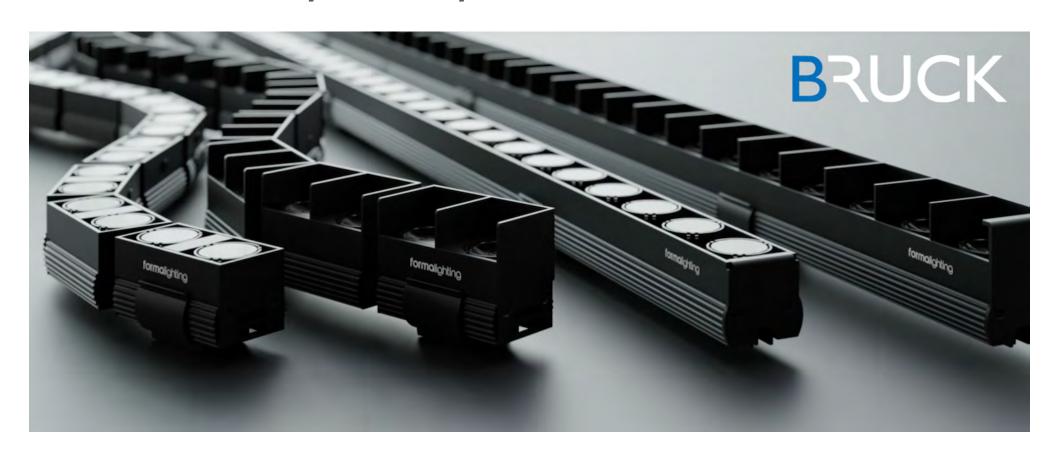

## Cobra Flex Becomes More Versatile

Cobra Series expands its product line to an outdoor fixture.

## **Rigid Meets Flexible**

Cobra Flex Outdoor Linear is an outdoor IP66 rated surface mounted modular system in extruded aluminum and black finish.