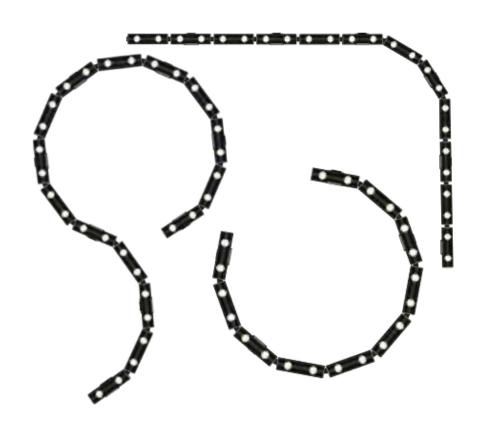

## Cobra Flex Becomes More Versatile

Cobra Series expands its product line to an outdoor fixture.

## **Rigid Meets Flexible**

Cobra Flex Outdoor Linear is an outdoor IP66 rated surface mounted modular system in extruded aluminum and black finish.