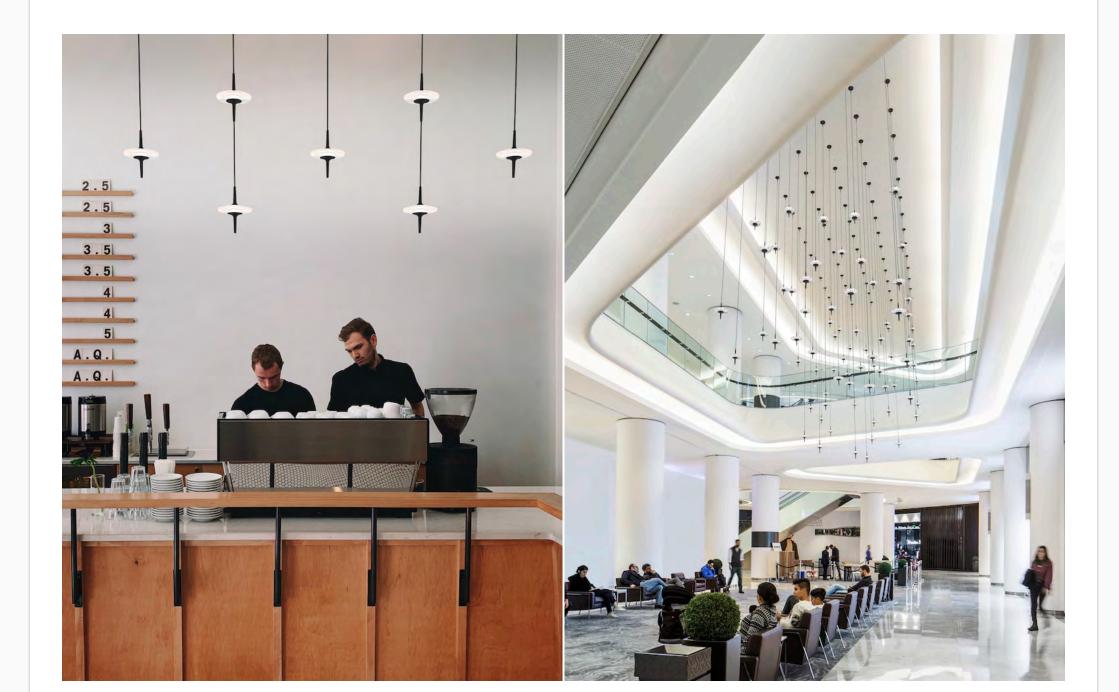

# Just Dropping By

The NEW Celeste Droplet By Eureka

# DROPLET CELESTE Çeureka

## **Star Quality**

Celeste is a clean minimalist pendant featuring an elegant artisanal casted glass disc. Vertical stems passing through the light fixture create a visual continuity with the cable, accentuated by the glowing glass disc to create a striking effect.