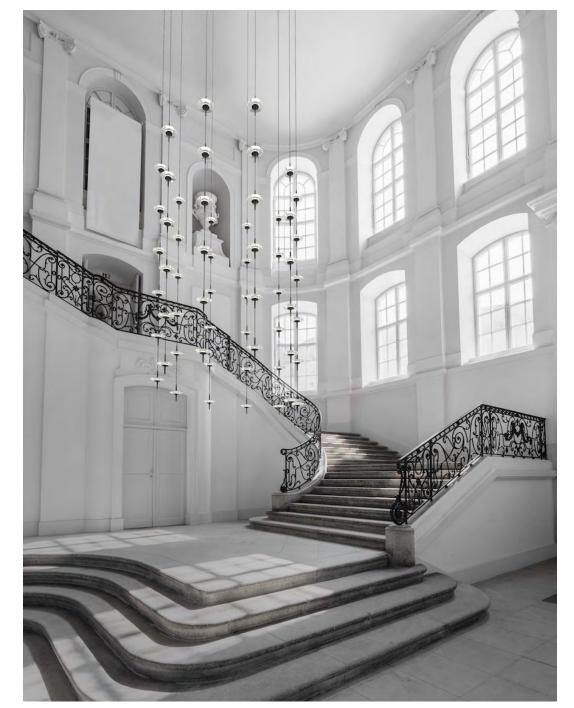

# Just Dropping By

The NEW Celeste Droplet By Eureka

# DROPLET CELESTE Çeureka

## **Star Quality**

Celeste is a clean minimalist pendant featuring an elegant artisanal casted glass disc. Vertical stems passing through the light fixture create a visual continuity with the cable, accentuated by the glowing glass disc to create a striking effect.