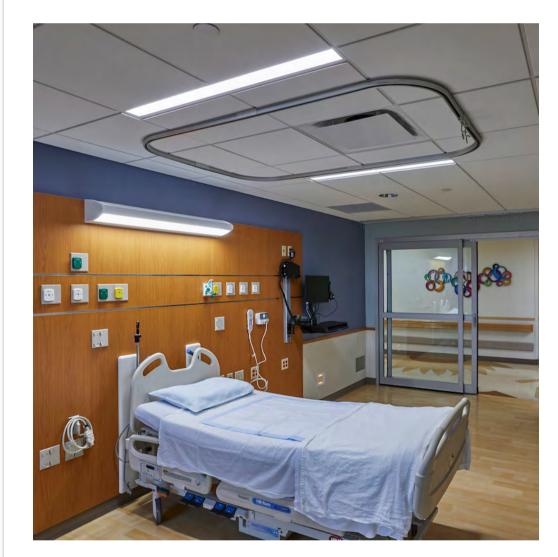

## BIOS SkyBlue™ Circadian Technology

Designer tools for Circadian Planning in the WELL Building Standard™

**Healthcare** 

Cleanroom & Containment

**High Abuse** 

## Reap the Benefits of Lighting

BIOS SkyBlue is the first circadian light source to include key blue-sky signals (490nm), resulting in a 40% increase in circadian impact as compared to traditional tunable white lighting solutions.