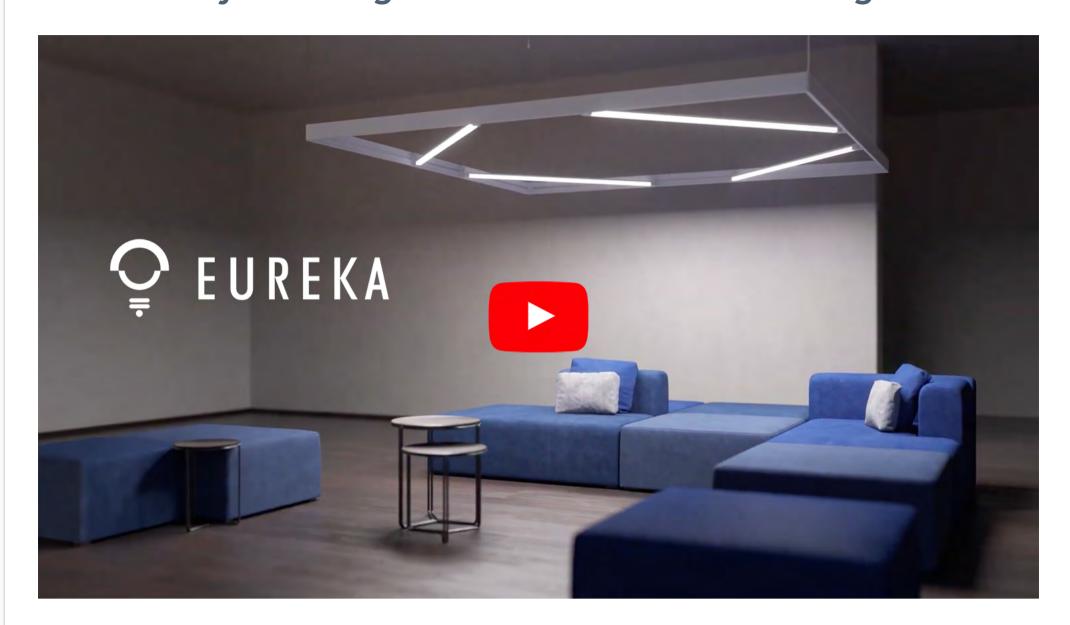

## **Moving Lighting Forward**

Arena's adjustable light sources make infinite configurations.

## Magnetic **Signature**

With its timeless look and snap on/snap off light sources, Arena represents the leading edge of decorative luminaire technology. Users can move, spread, gang, flip, pivot, or aim light sources without tools or an electrician.