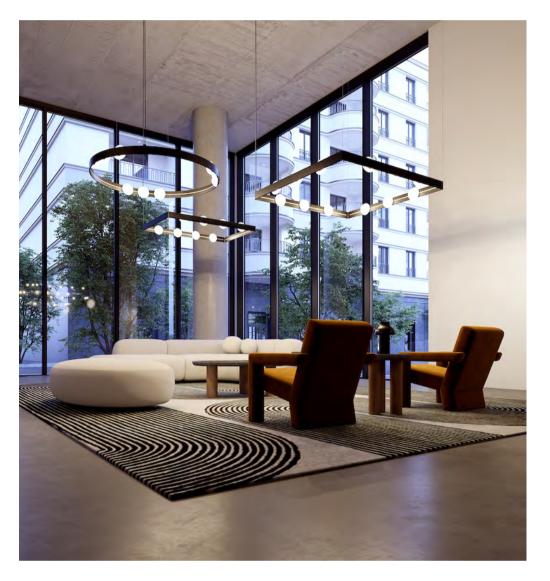

## **Moving Lighting Forward**

Arena's adjustable light sources make infinite configurations.

## Magnetic **Signature**

With its timeless look and snap on/snap off light sources, Arena represents the leading edge of decorative luminaire technology. Users can move, spread, gang, flip, pivot, or aim light sources without tools or an electrician.