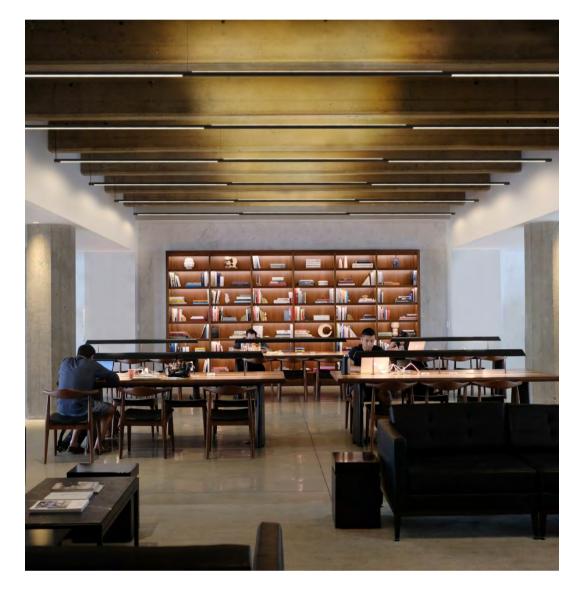

## **Articulate your Ideas with Light**

NEW Aloft by A-Light offers a high degree of design functionality.

### **Total Liberty**

With fully articulating elbows and connectors, Aloft allows designers to create unique configurations. By manipulating a horizontal rotation of 200°, Aloft can be shaped in countless ways and locked in place to create the desired design.