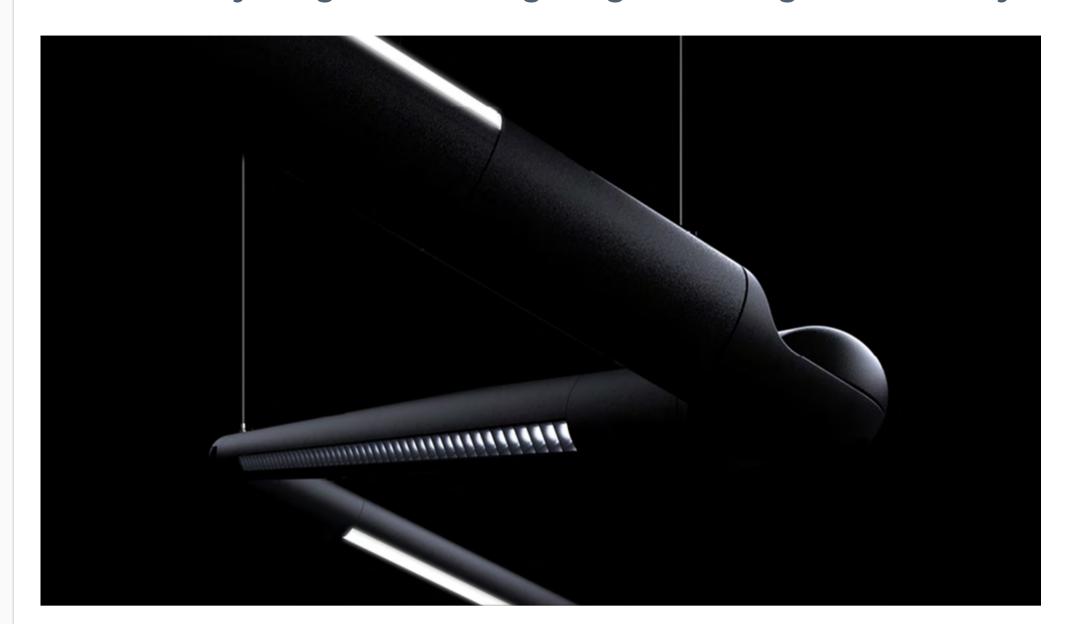

## **Articulate your Ideas with Light**

NEW Aloft by A-Light offers a high degree of design functionality.

### **Total Liberty**

With fully articulating elbows and connectors, Aloft allows designers to create unique configurations. By manipulating a horizontal rotation of 200°, Aloft can be shaped in countless ways and locked in place to create the desired design.