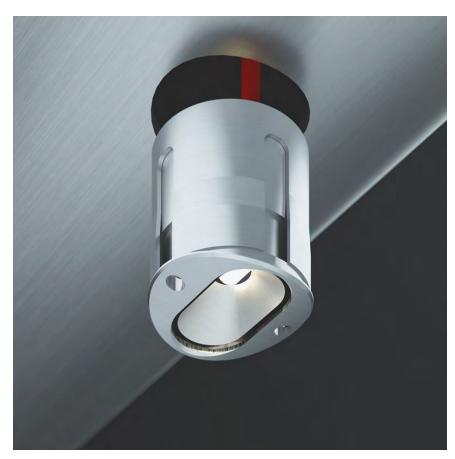

## **Lighting that Comes in Handy**

Flexible and secure LED handrail lighting—ZETA 750

## **Light the Way**

With Zeta 750 Snap and Snap Solo hidden pathway lighting becomes more secure. Applications include long-distance emergency, railway tunnels, road tunnels, and metro. It nearly disappears allowing focus on the illuminated surface or path.