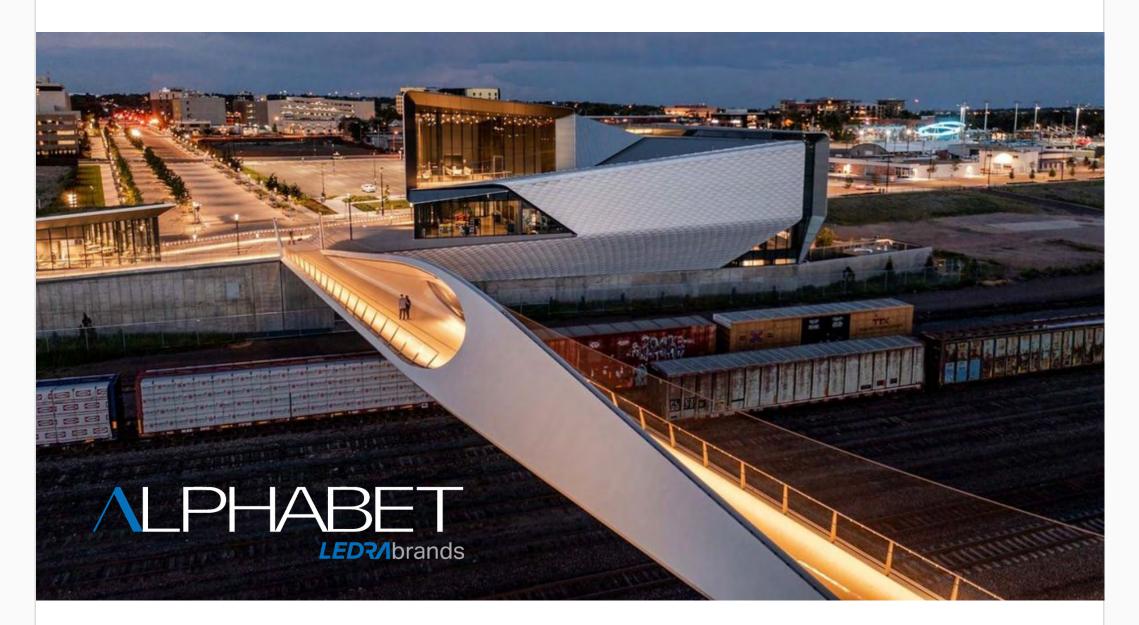

## **Lighting that Comes in Handy**

Flexible and secure LED handrail lighting—ZETA 750

## **Light the Way**

With Zeta 750 Snap and Snap Solo hidden pathway lighting becomes more secure. Applications include long-distance emergency, railway tunnels, road tunnels, and metro. It nearly disappears allowing focus on the illuminated surface or path.