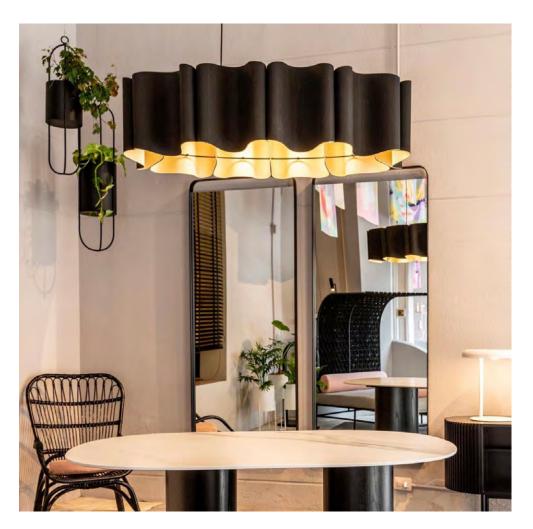

# Original + Handcrafted

**WEP** Light (**W**ood **E**cological **P**roject) has created three new environmentally friendly fixtures: Matilda, Paulina Oval, and Renata Medium. Every fixture has such a unique character that it is nothing short of art.