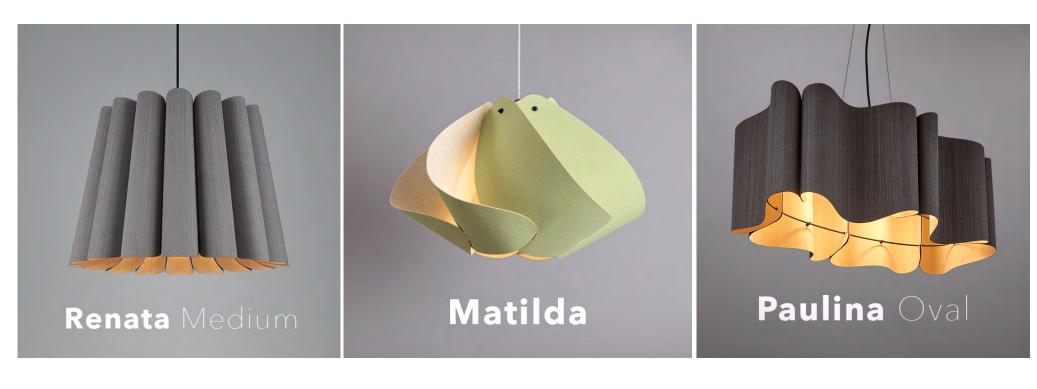

# Original + Handcrafted

**WEP** Light (**W**ood **E**cological **P**roject) has created three new environmentally friendly fixtures: Matilda, Paulina Oval, and Renata Medium. Every fixture has such a unique character that it is nothing short of art.