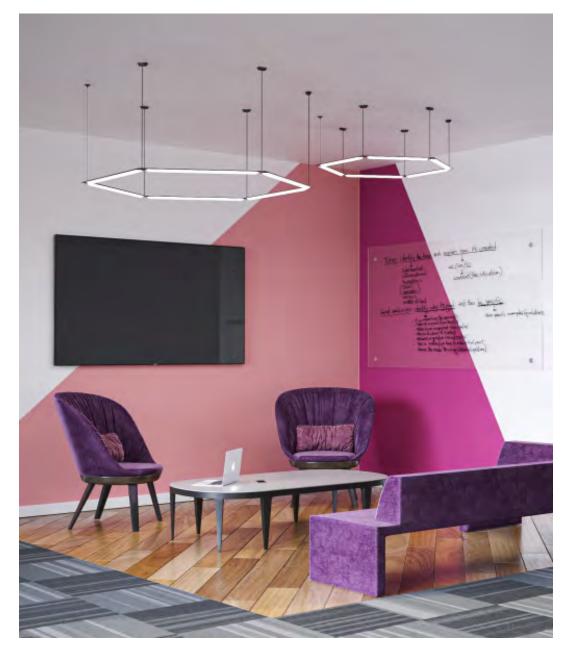

## Creative Lighting

The modularity of the Verbena platform allows for architectural freedom.

Elegant and sleek connectors enable new and innovative designs allowing you to put the light where you want it and create unique spaces.

# Designed to **Shape a Space**

Elevate your spaces with Verbena's Alternating Joint. Verbena's Alternating Joint provides the rare opportunity to play with vertical movement along the same linear run. Enhance the bidirectional nature light in a space.