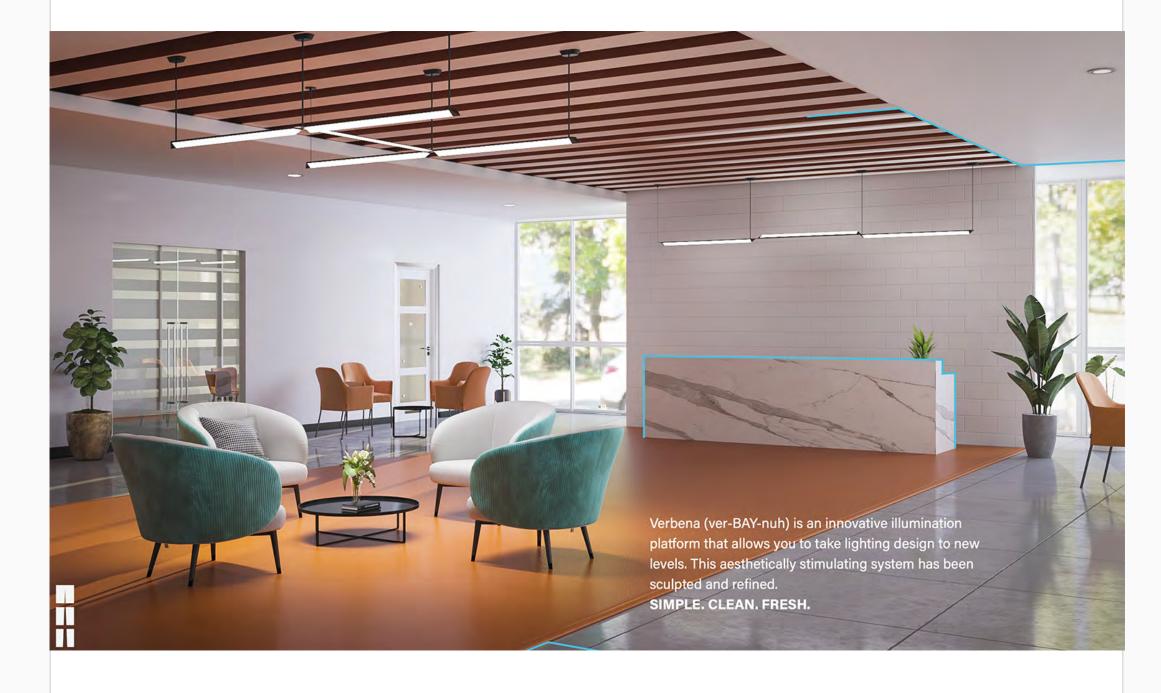

### **Think Outside the Grid**

With the NEW Verbena by Pinnacle

## Creative Lighting

The modularity of the Verbena platform allows for architectural freedom.

Elegant and sleek connectors enable new and innovative designs allowing you to put the light where you want it and create unique spaces.