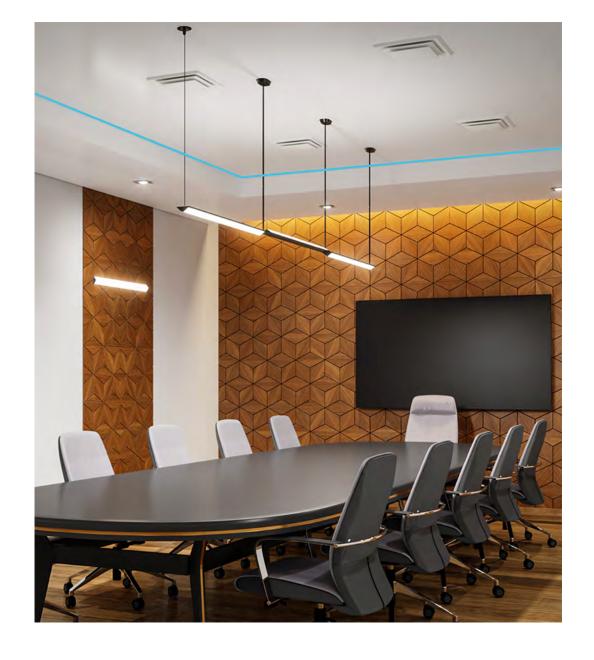

# Designed to **Shape a Space**

Elevate your spaces with Verbena's Alternating Joint. Verbena's Alternating Joint provides the rare opportunity to play with vertical movement along the same linear run. Enhance the bidirectional nature light in a space.