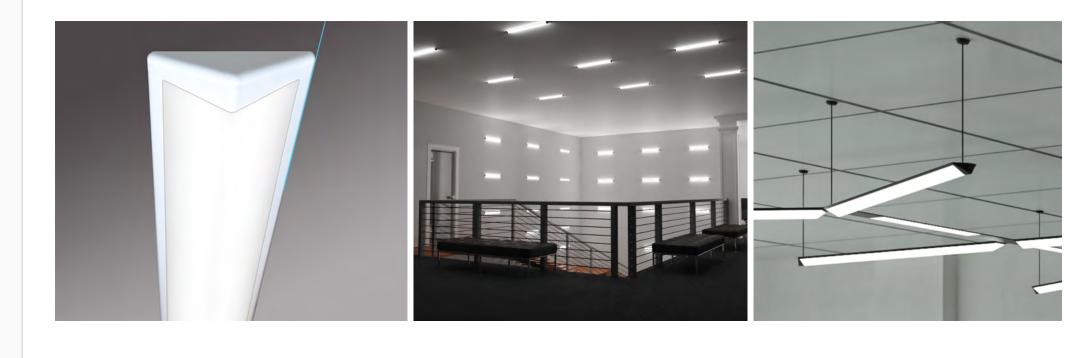

# Designed to **Shape a Space**

Elevate your spaces with Verbena's Alternating Joint. Verbena's Alternating Joint provides the rare opportunity to play with vertical movement along the same linear run. Enhance the bidirectional nature light in a space.