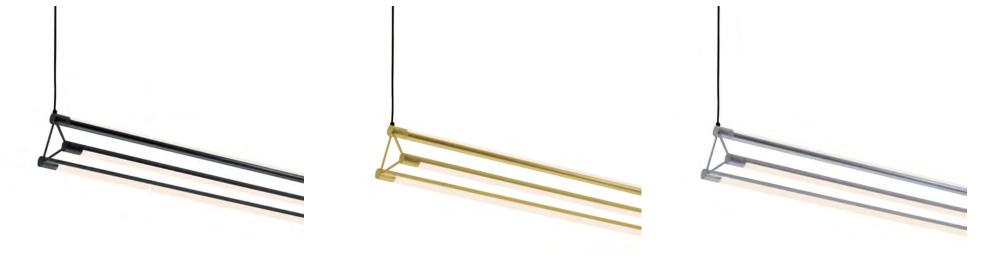

# **Innovative Ambiance**

Tri-Pipeline 1 Suspension with Remote Power is an innovative linear LED fixture with three to six channels that can be rotated 360°, allowing you to effortlessly shine the light Up for Indirect ambient lighting, or downward for task and general illumination, and anywhere in between.

## **New Warm Dim**

Each channel produces clean, uninterrupted beams of light through a Diffused White 176° Lens. Highly customizable, the Tri-Pipeline 1 Suspension is available in lengths from 3' to 40' and multiple color temperatures Color Temperatures, including Warm Dim.