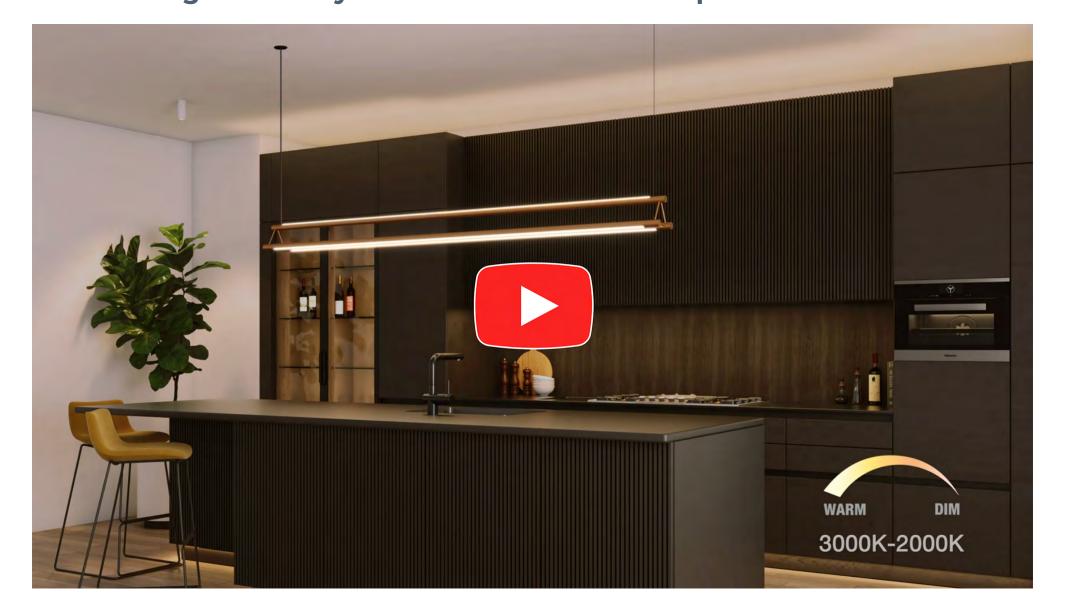

## **Ambient Comfort, Intuitive Control**

Direct light where you need it with the Tri-Pipeline's 360° rotation

# **Innovative Ambiance**

Tri-Pipeline 1 Suspension with Remote Power is an innovative linear LED fixture with three to six channels that can be rotated 360°, allowing you to effortlessly shine the light Up for Indirect ambient lighting, or downward for task and general illumination, and anywhere in between.

## **New Warm Dim**

Each channel produces clean, uninterrupted beams of light through a Diffused White 176° Lens. Highly customizable, the Tri-Pipeline 1 Suspension is available in lengths from 3' to 40' and multiple color temperatures Color Temperatures, including Warm Dim.