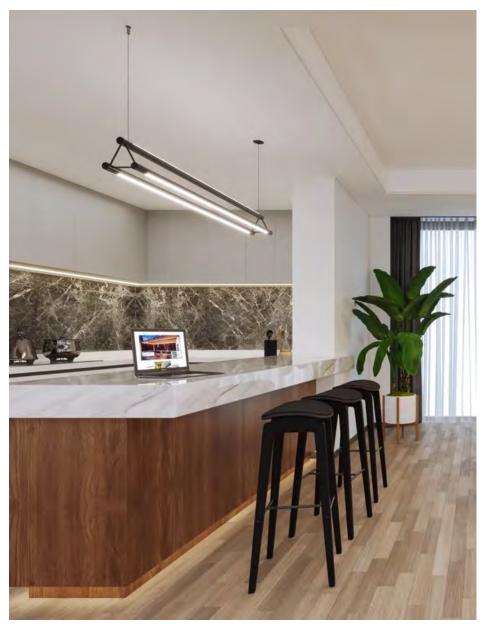

# **Innovative Ambiance**

Tri-Pipeline 1 Suspension with Remote Power is an innovative linear LED fixture with three to six channels that can be rotated 360°, allowing you to effortlessly shine the light Up for Indirect ambient lighting, or downward for task and general illumination, and anywhere in between.

## **New Warm Dim**

Each channel produces clean, uninterrupted beams of light through a Diffused White 176° Lens. Highly customizable, the Tri-Pipeline 1 Suspension is available in lengths from 3' to 40' and multiple color temperatures Color Temperatures, including Warm Dim.