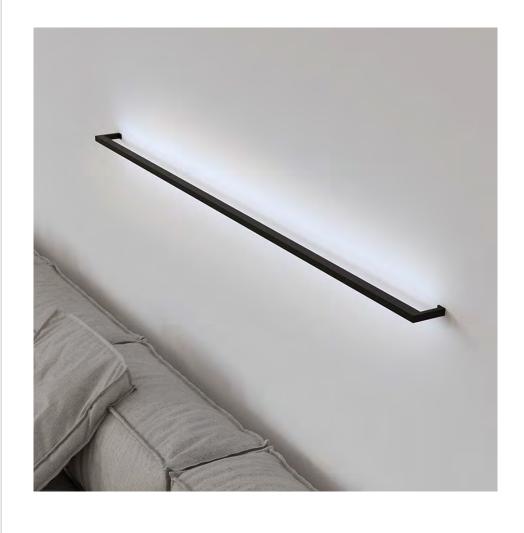

## Minimally Scaled, **Elegantly Diffused**

SONNEMAN's Thin-Line Indirect LED Wall Bar reflects light back onto the wall or mounting surface to radiate indirect illumination.

One-Sided Light Direction Two Sided Light Direction Indirect Light Direction