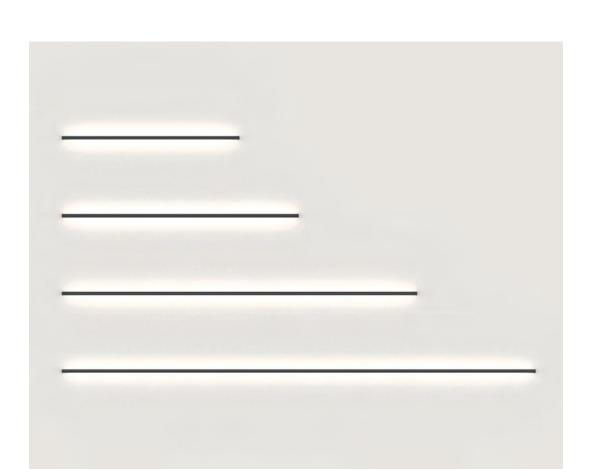

# Multiple Lengths

Thin-Line wall bars are offered in a variety of lengths and finishes, and in three lighting configurations for optimal radiance no matter the setting.