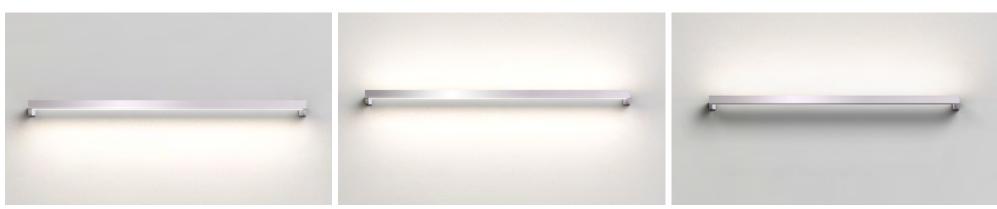

## Minimally Scaled, **Elegantly Diffused**

SONNEMAN's Thin-Line Indirect LED Wall Bar reflects light back onto the wall or mounting surface to radiate indirect illumination.

One-Sided Light Direction Two Sided Light Direction Indirect Light Direction