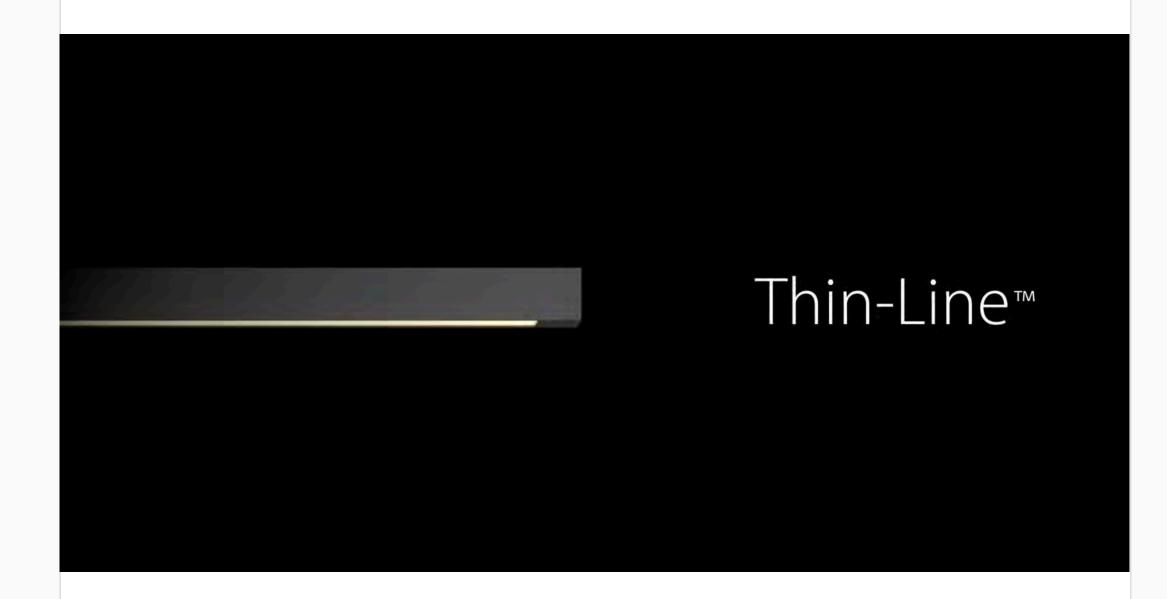

### Walk the Line

It's modern redefined with Sonneman's Thin Line LED wall bar

## Minimally Scaled, **Elegantly Diffused**

SONNEMAN's Thin-Line Indirect LED Wall Bar reflects light back onto the wall or mounting surface to radiate indirect illumination.

One-Sided Light Direction Two Sided Light Direction Indirect Light Direction