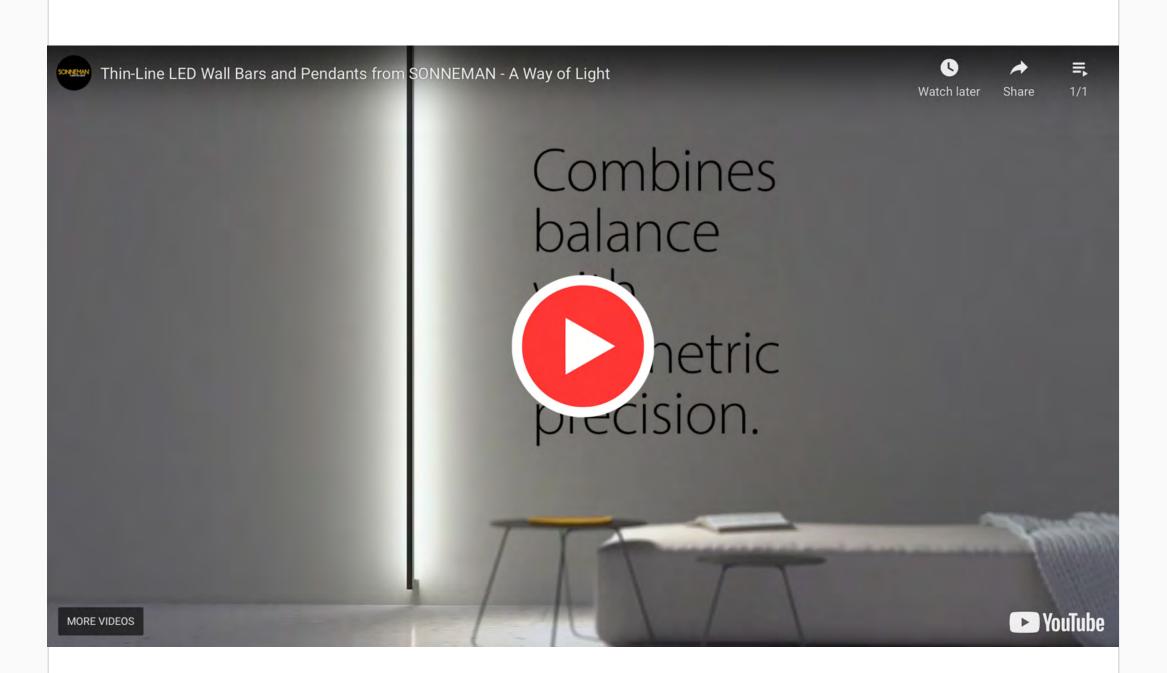

### Walk the Line

It's modern redefined with Sonneman's Thin Line LED wall bar

## Minimally Scaled, **Elegantly Diffused**

SONNEMAN's Thin-Line Indirect LED Wall Bar reflects light back onto the wall or mounting surface to radiate indirect illumination.

One-Sided Light Direction Two Sided Light Direction Indirect Light Direction