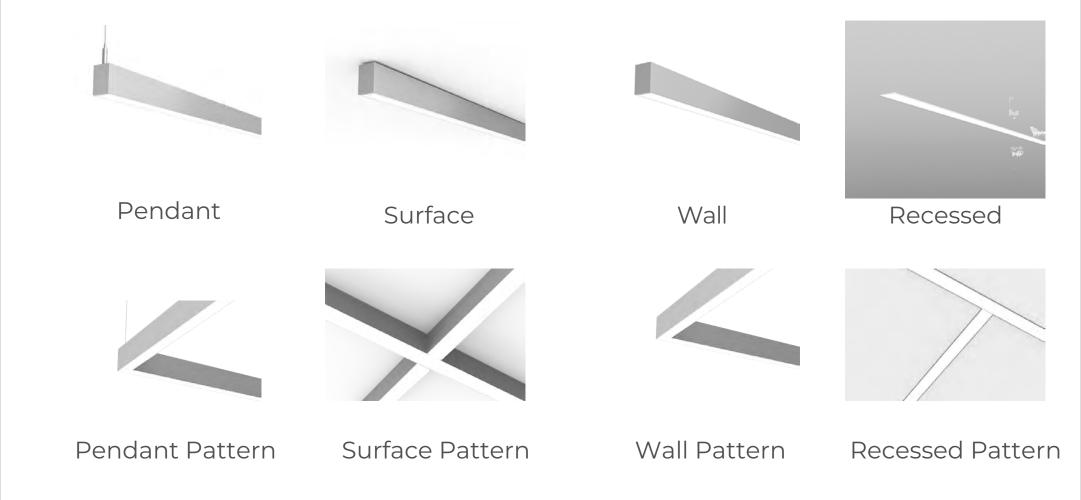

# Dwell in Endless Possibilities

More options allow designers to project light in various dimensions.

In addition to the batwing, Lambertian, wall wash, and wall graze distributions, SLOT 1 is now available with asymmetric direct and indirect distributions.