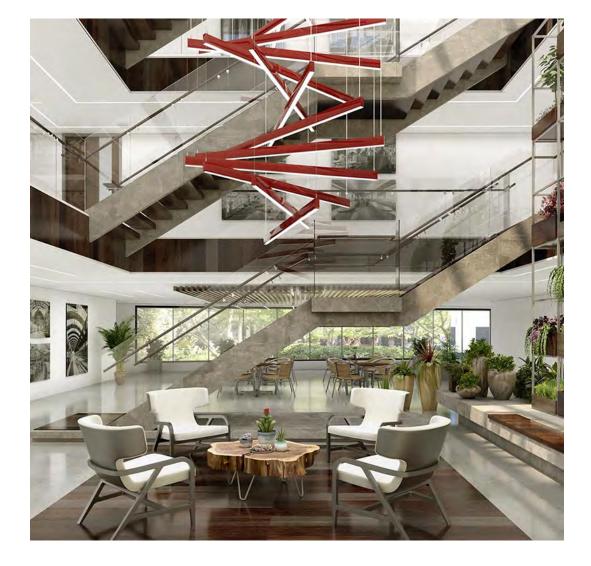

## Multifaceted Linear Design

A powerful solution with a compact design, Slot 1 from MARK Architectural Lighting delivers up to 935 direct and up to 1275 indirect – now with more design capabilities to unlock greater design freedom.

# Dwell in Endless Possibilities

More options allow designers to project light in various dimensions.

In addition to the batwing, Lambertian, wall wash, and wall graze distributions, SLOT 1 is now available with asymmetric direct and indirect distributions.