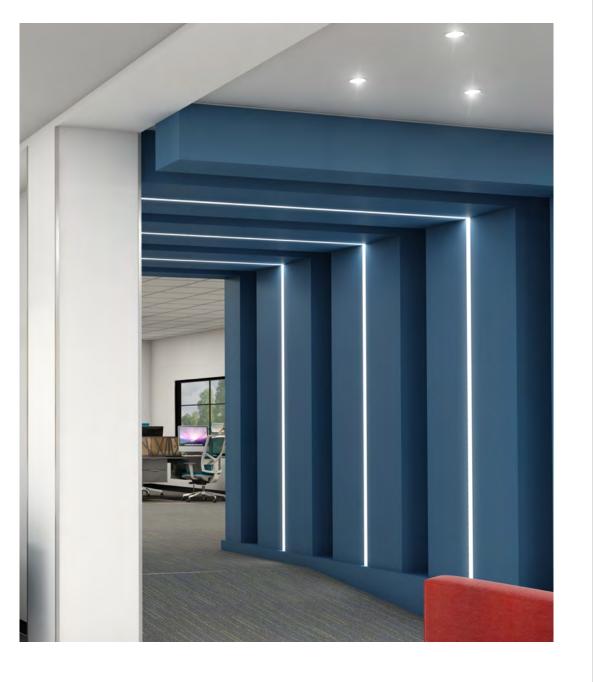

# Dwell in Endless Possibilities

More options allow designers to project light in various dimensions.

In addition to the batwing, Lambertian, wall wash, and wall graze distributions, SLOT 1 is now available with asymmetric direct and indirect distributions.