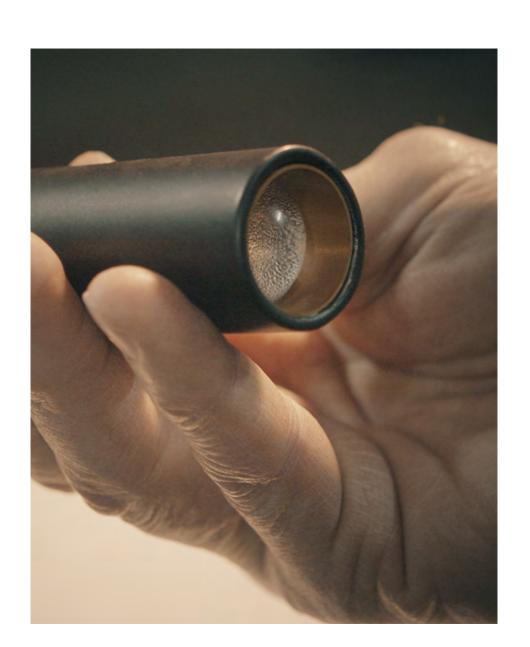

## **Among the Stars**

By adding a very sophisticated solid HLO Drop lens to the oh-so-slender 1" Shooting Star body this pendant really shines. The 1/2" HLO adds a touch of sparkle, while the 6" and 12" HLOs create a luminous glow.