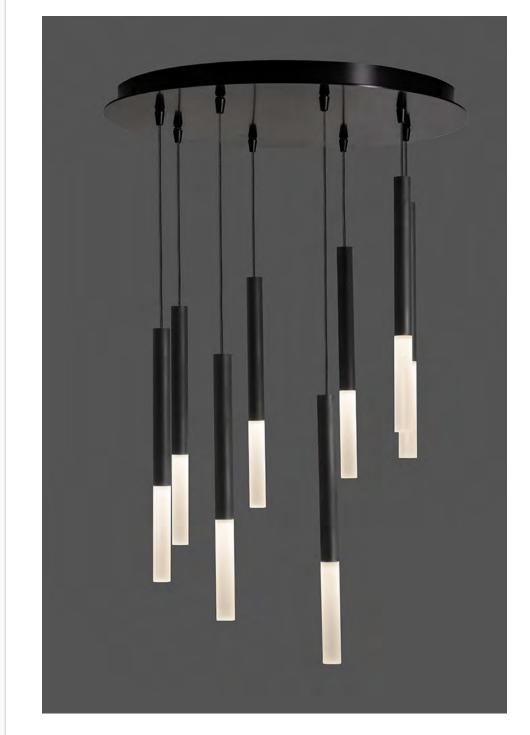

## Mix + Match

With field adjustable wire, the Shooting Star HLO pendants can drop at any height you want. Line them up in a series or group them for a mass effect. The body comes in beautiful polished and matte anodized finishes, as well as satin and gloss powder coat colors.