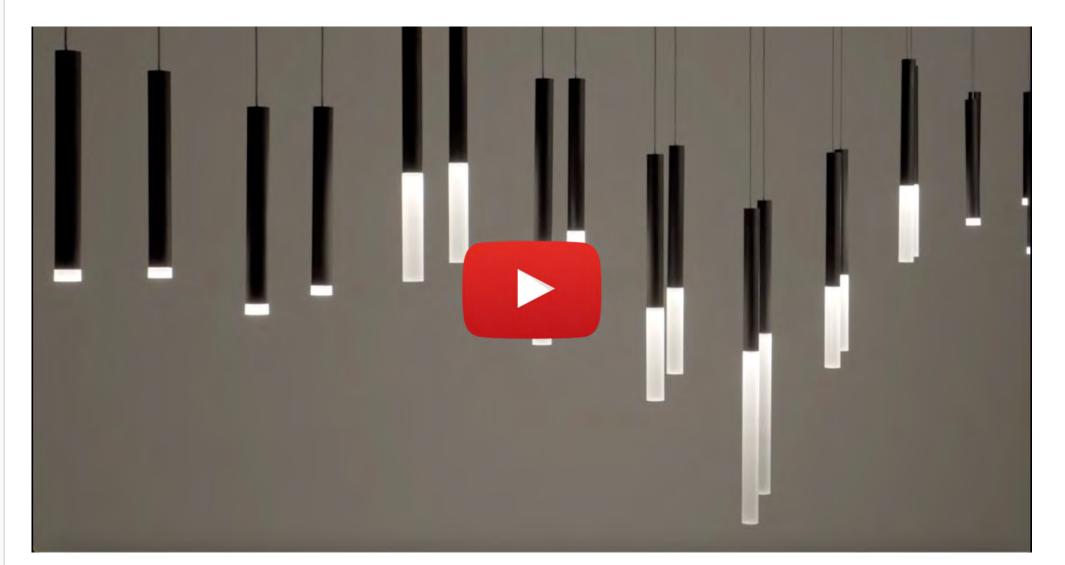

## Make A Wish!

Lindsey Lighting's new Shooting Star Pendant is sure to turn heads

## **Among the Stars**

By adding a very sophisticated solid HLO Drop lens to the oh-so-slender 1" Shooting Star body this pendant really shines. The 1/2" HLO adds a touch of sparkle, while the 6" and 12" HLOs create a luminous glow.