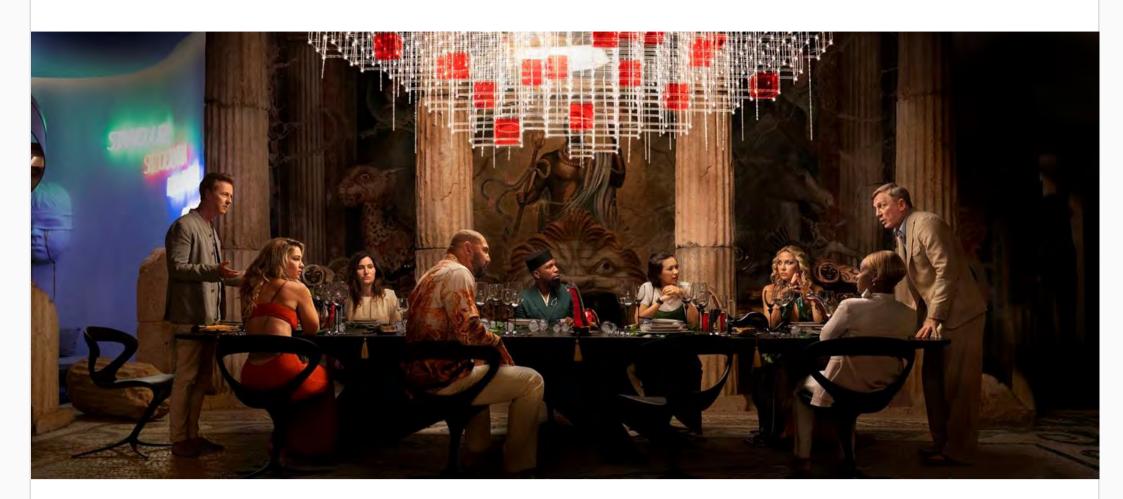

### Don't Miss Featured Lighting on Netflix

Check out Pollux in NETFLIX's 'Glass Onion: A Knives Out Mystery'

## Killer Party & Killer Lighting

You can see Pollux in 'Glass Onion: A Knives Out Mystery' now in theaters or <u>stream it</u>

December 23, 2022 on Netflix!