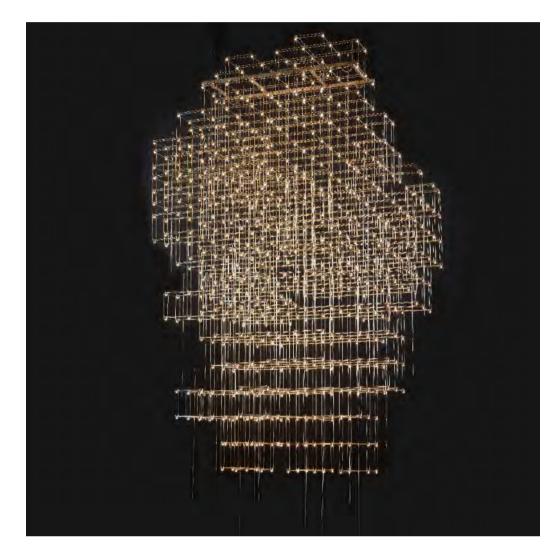

## Looks May Be Deceiving

Don't let Pollux's structured appearance fool you. Modular placed LED circuit boards and tiny metal rods allow the fixture to remain fluid and harmonious.