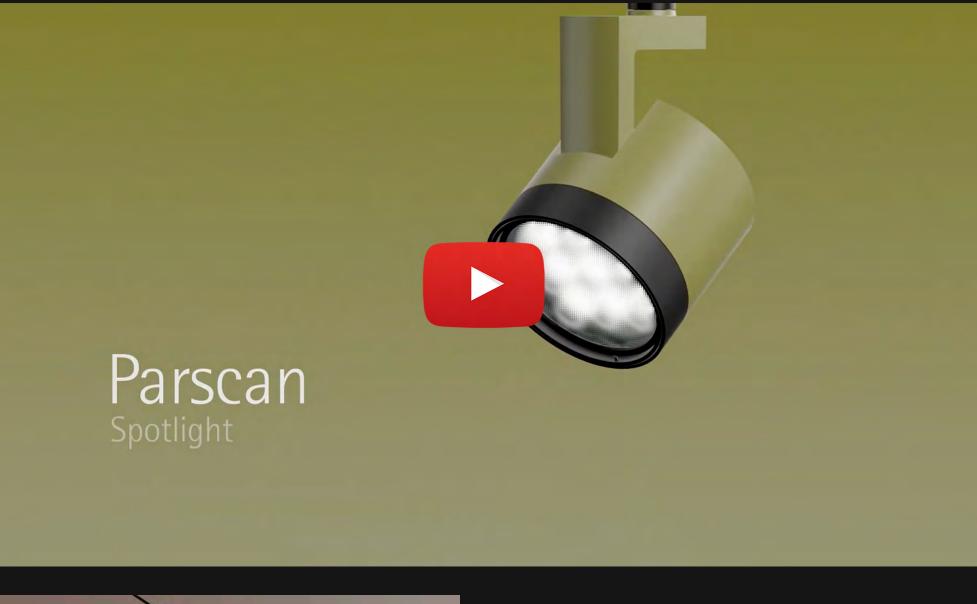

## The Next Generation of Spotlight

Parscan By ERCO brings more effectiveness and flexibility

**Boutique Office** 

The name of Parscan has stood for outstanding quality of light and a purist form of elegance for almost 20 years. With Parscan 48V, Parscan InTrack and Parscan OnTrack, the new generation now comprises three product ranges.