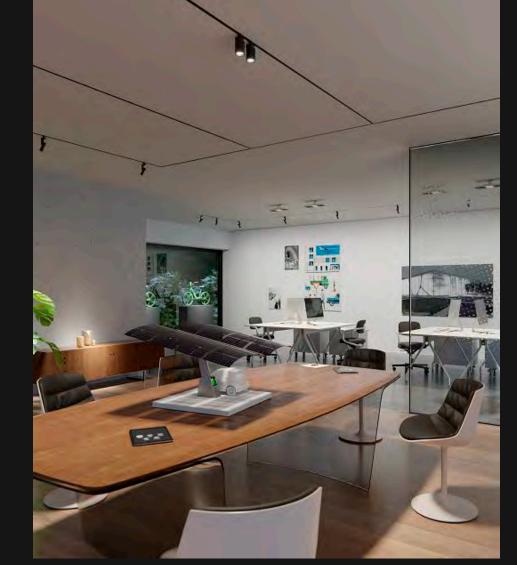

## The Next Generation of Spotlight

Parscan By ERCO brings more effectiveness and flexibility

**Boutique Office** 

The name of Parscan has stood for outstanding quality of light and a purist form of elegance for almost 20 years. With Parscan 48V, Parscan InTrack and Parscan OnTrack, the new generation now comprises three product ranges.