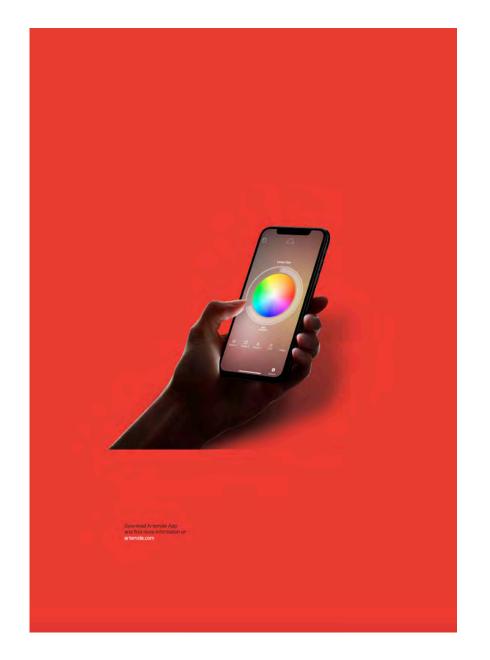

## Mobile Control with the App

Artemide App is a user-friendly and intuitive interface used to control individual products, groups of appliances and lighting scenarios. It is a tool that can be associated with several products from both the Design and the Architectural Catalogues.