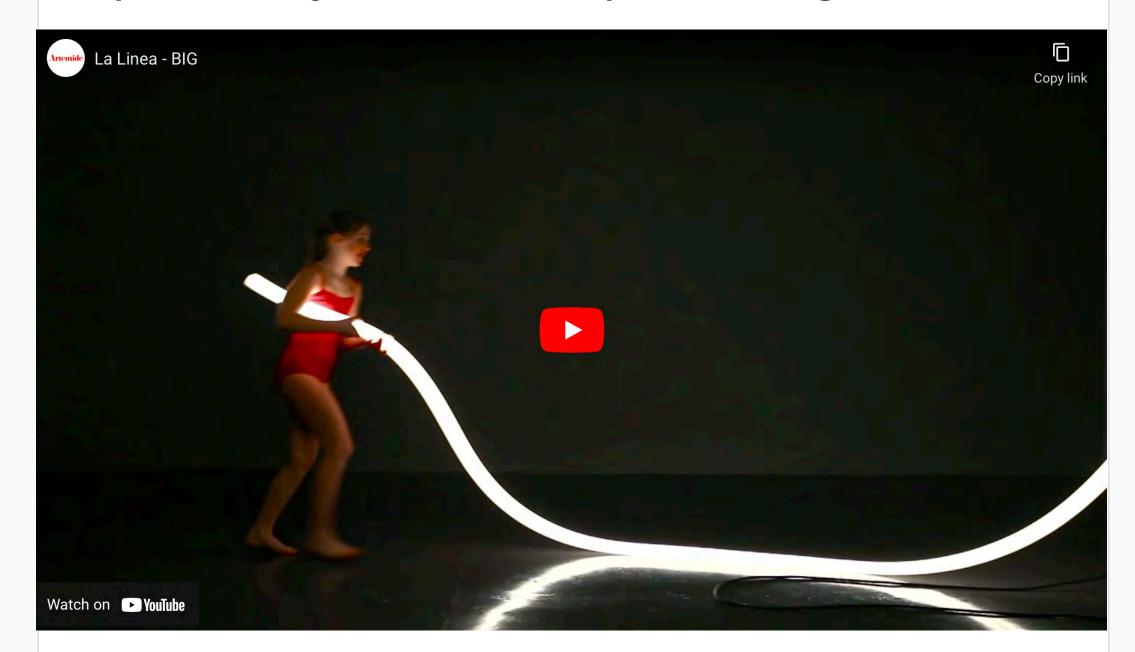

## **Experience La Linea**

Capable to freely twist and turn in space according to flexible form

## Undefined Geometry & Innovative Style

La Linea is a basic principle that generates an open system and a comprehensive relation with space and humans. It turns light into an ideal fixture for outdoor spaces, architectures, parks, or public and urban areas.