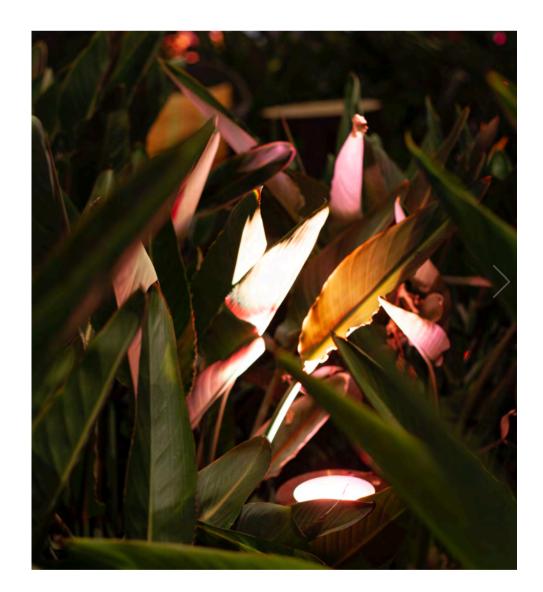

## Lighten up Your World in Color!

At 6" in diameter, this IP67 drive over rated ingrade luminaire is adjustable up to 20° on the vertical plain and up to 355° on the horizontal plain with 3 optical solutions. A true expression of versatility and performance.