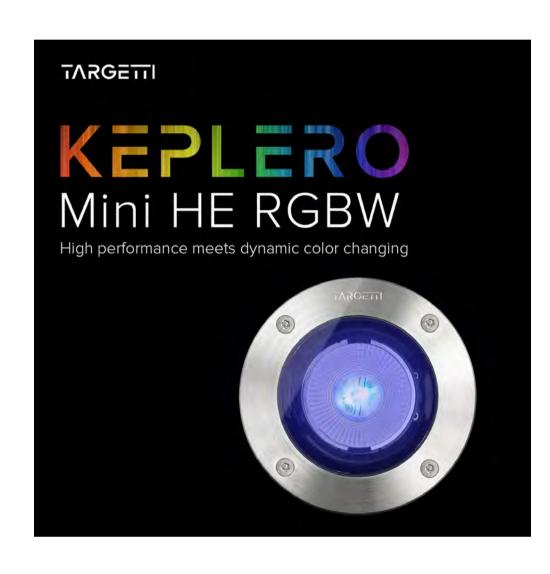

# **KEPLERO Range Expanded**

KEPLERO MINI HE RGBW delivers a powerful, compact solution where high performance meets dynamic color changing.

## Lighten up Your World in Color!

At 6" in diameter, this IP67 drive over rated ingrade luminaire is adjustable up to 20° on the vertical plain and up to 355° on the horizontal plain with 3 optical solutions. A true expression of versatility and performance.