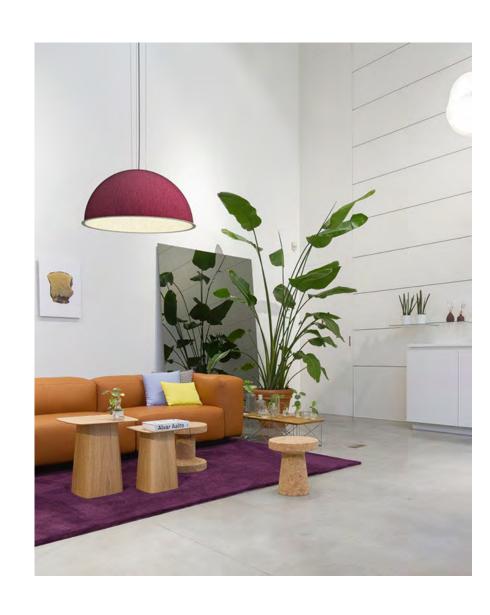

# Organic Luminance

Hemii combines powerful noiseabsorbing materials with a highperformance circular LED panel and minimalistic design, to create the ideal acoustic light for open-office environments.

# **Adaptable Noise Absorbtion**

Available in 2 sizes and an extensive range of textural finishes across the full-color spectrum, Hemii's design enhances an environment's acoustics while seamlessly blending into existing design features.