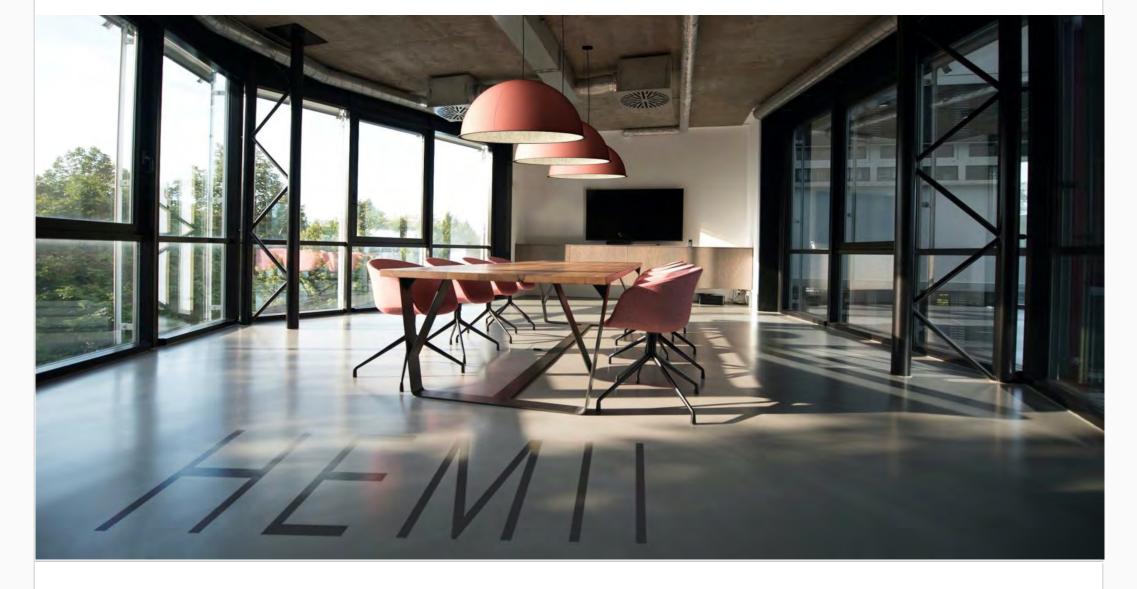

### **Psst...Have You Heard?**

Luxxbox's NEW HEMII enhances your environment's acoustics

# Organic Luminance

Hemii combines powerful noiseabsorbing materials with a highperformance circular LED panel and minimalistic design, to create the ideal acoustic light for open-office environments.

# **Adaptable Noise Absorbtion**

Available in 2 sizes and an extensive range of textural finishes across the full-color spectrum, Hemii's design enhances an environment's acoustics while seamlessly blending into existing design features.