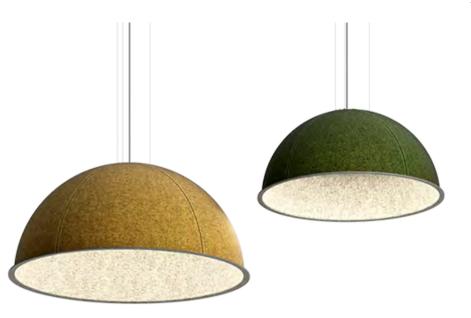

# Organic Luminance

Hemii combines powerful noiseabsorbing materials with a highperformance circular LED panel and minimalistic design, to create the ideal acoustic light for open-office environments.

# **Adaptable Noise Absorbtion**

Available in 2 sizes and an extensive range of textural finishes across the full-color spectrum, Hemii's design enhances an environment's acoustics while seamlessly blending into existing design features.