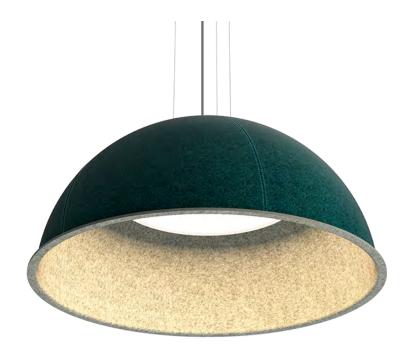

# Organic Luminance

Hemii combines powerful noiseabsorbing materials with a highperformance circular LED panel and minimalistic design, to create the ideal acoustic light for open-office environments.

# **Adaptable Noise Absorbtion**

Available in 2 sizes and an extensive range of textural finishes across the full-color spectrum, Hemii's design enhances an environment's acoustics while seamlessly blending into existing design features.