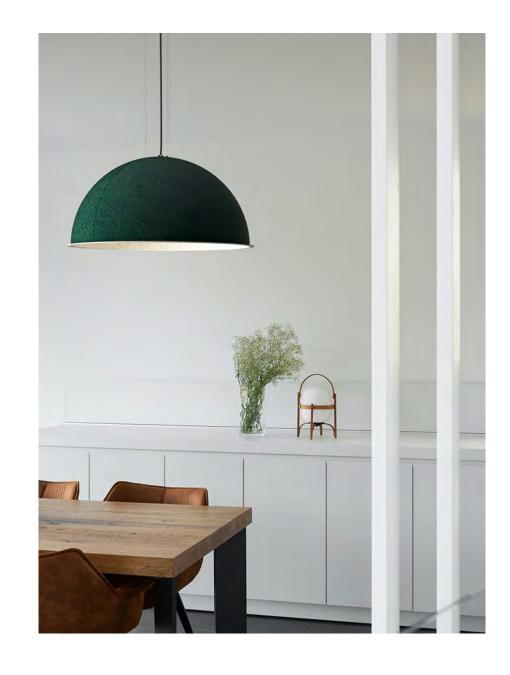

# Organic Luminance

Hemii combines powerful noiseabsorbing materials with a highperformance circular LED panel and minimalistic design, to create the ideal acoustic light for open-office environments.

# **Adaptable Noise Absorbtion**

Available in 2 sizes and an extensive range of textural finishes across the full-color spectrum, Hemii's design enhances an environment's acoustics while seamlessly blending into existing design features.